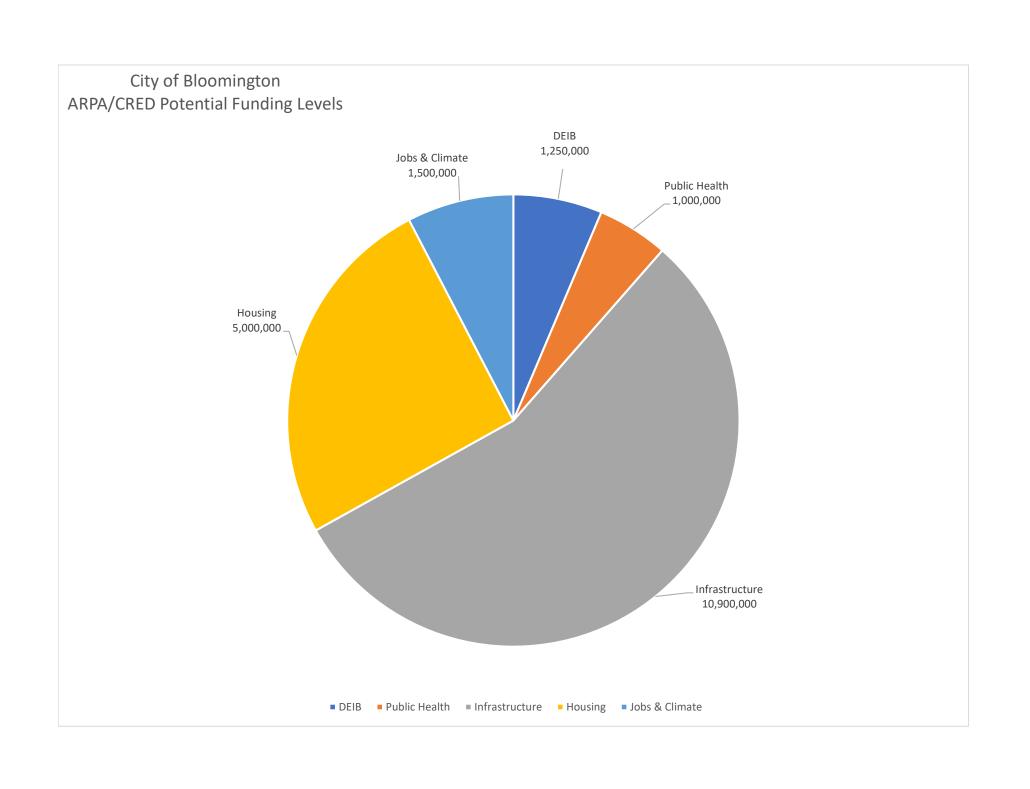

| Category              | Potential Project Ideas                       | Amount     | <b>Total Amount</b> |
|-----------------------|-----------------------------------------------|------------|---------------------|
| Infrastructure        | Sidewalk Improvement                          | 1,000,000  |                     |
|                       | Greenways                                     | 1,200,000  |                     |
|                       | Street Pavement for Buses & Bikes             | 2,000,000  |                     |
|                       | Safe Streets for All                          | 2,000,000  |                     |
|                       | Downtown and Garage Enhancements              | 2,000,000  |                     |
|                       | Signal Modernization and Replacement          | 2,700,000  |                     |
|                       |                                               |            | 10,900,000          |
| Housing               | Homeless and Very Low Income                  | 500,000    |                     |
|                       | Workforce Rent                                | 2,250,000  |                     |
|                       | Affordable Ownership                          | 2,250,000  |                     |
|                       |                                               |            | 5,000,000           |
| Jobs and Climate      | Solar/Climate Support                         | 575,000    |                     |
|                       | Job Support & Growth/Economic Development     | 925,000    |                     |
|                       |                                               |            | 1,500,000           |
| Diversity Equity      |                                               |            |                     |
| Inclusion & Belonging | Parks Accessibility: Construction & Equipment | 600,000    |                     |
|                       | Digital Equity and IT Accessibility           | 150,000    |                     |
|                       | CFRD and HR                                   | 500,000    |                     |
|                       |                                               |            | 1,250,000           |
| Public Health         | Collaboration Mental Health and Substance Use |            |                     |
|                       | Disorder                                      | 1,000,000  |                     |
|                       |                                               | •          | 1,000,000           |
|                       |                                               | 19,650,000 | 19,650,000          |