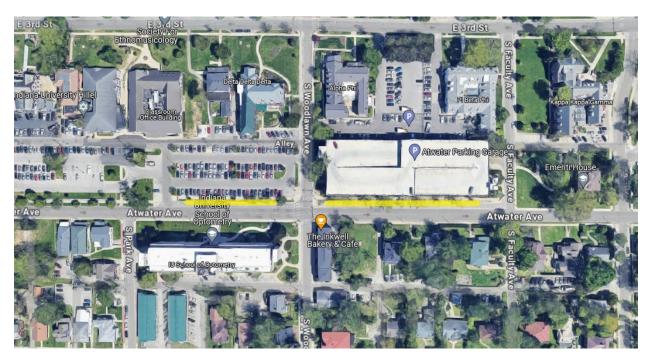

## **Description and Purpose:**

Currently, there are left turn lanes on the north side of Atwater in the blocks between Park and Faculty Avenues. The turn lane pavement markings start approximately 207 feet west of the Atwater/Woodlawn intersection, and 122 feet west of the Atwater/Faculty intersection. A request to add on-street parking on the north side of Atwater between Woodlawn and Faculty Avenues was discussed at the Parking Commission in recent years but nothing has been codified.

Staff is bringing this request back to the Parking Commission but this time including the addition of on-street parking on the north side of Atwater between Park and Woodlawn Avenues. These two blocks, between Park and Faculty, are the only stretches of Atwater that have two travel lanes plus a left turn lane. While it is unclear if adding on-street parking at this location would help decrease driving speeds due to the turn lane width being wider than a typical on-street parking lane, the addition of on-street parking would add approximately 10 park mobile spaces between Park and Woodlawn, and 15 park mobile spaces between Woodlawn and Faculty.