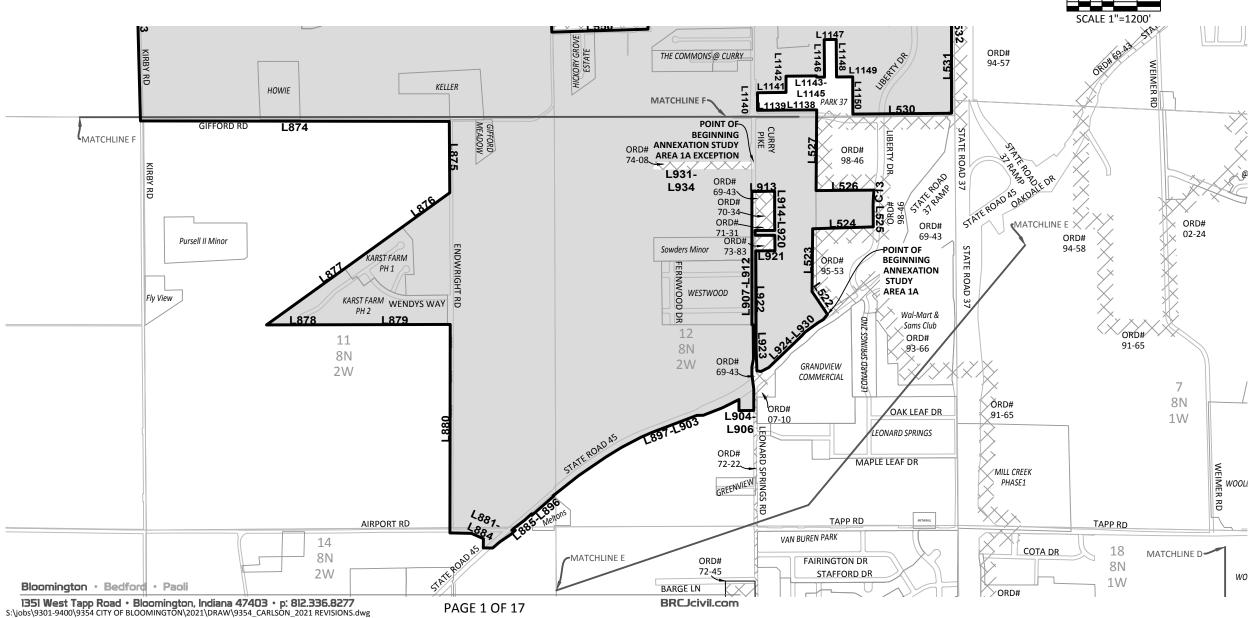

The Corporation boundary reflects annexations effective as of the print date on this map.

A part of Sections 20, 29, 30 and 31, Township 9 North, Range 1 West, Sections 25, 26, 35 and 36, Township 9 North, Range 2 West, Sections 1, 2, 3, 11, 12 and 14, Township 8 North, Range 2 West, Monroe County, Indiana

A part of Sections 20, 29, 30 and 31, Township 9 North, Range 1 West, Sections 25, 26, 35 and 36, Township 9 North, Range 2 West, Sections 1, 2, 3, 11, 12 and 14, Township 8 North, Range 2 West, Monroe County, Indiana

**PAGE 3 OF 17** 

A part of Sections 20, 29, 30 and 31, Township 9 North, Range 1 West, Sections 25, 26, 35 and 36, Township 9 North, Range 2 West, Sections 1, 2, 3, 11, 12 and 14, Township 8 North, Range 2 West, Monroe County, Indiana