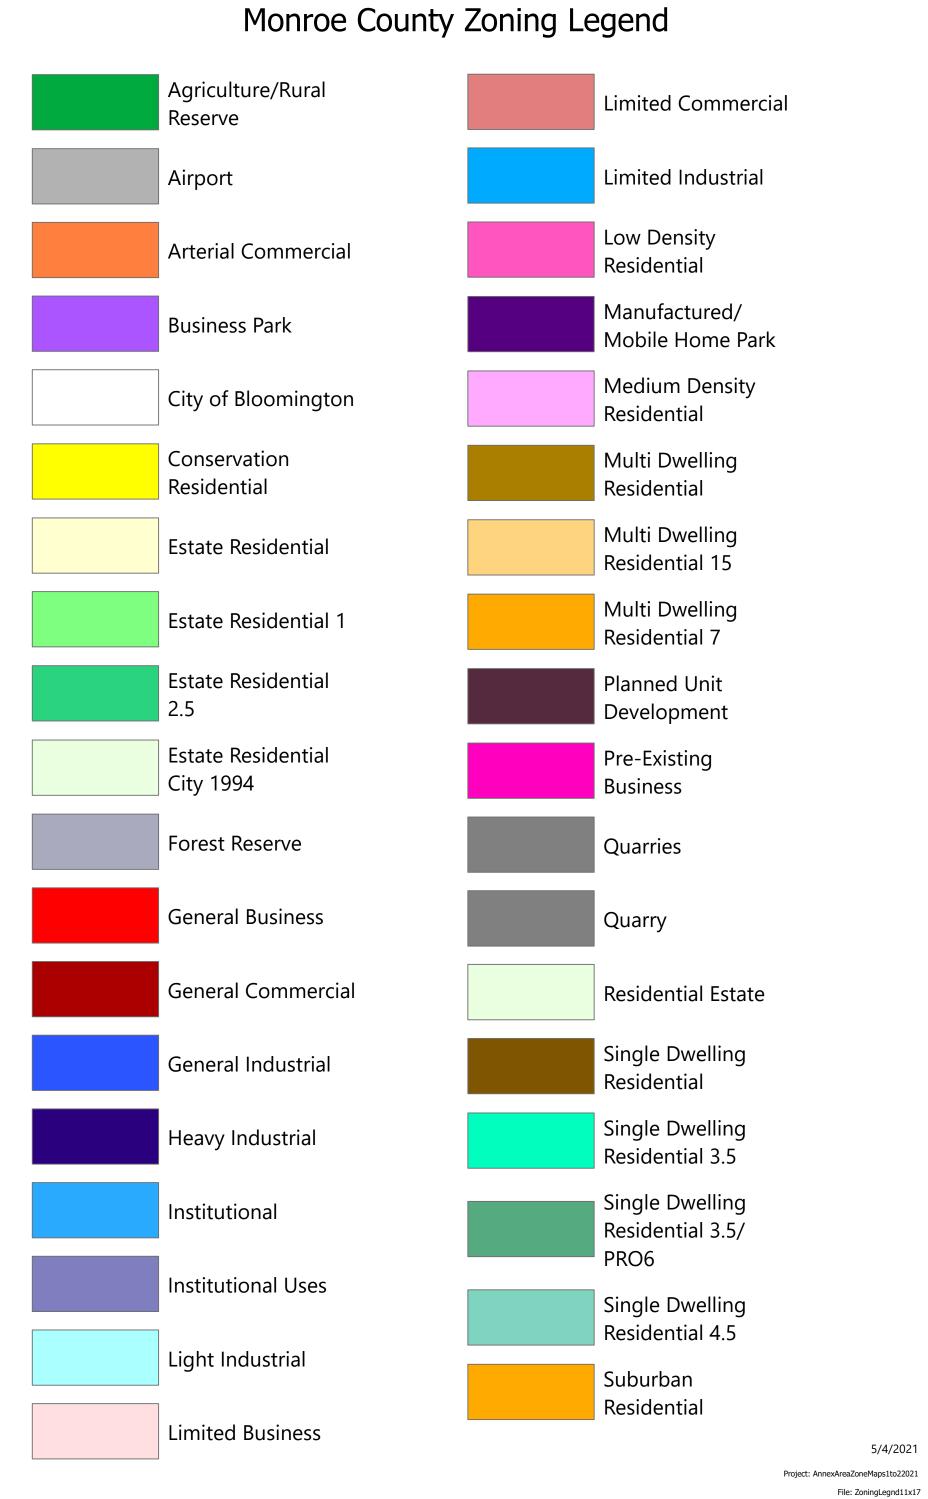

las R. Curry, Registered Surveyor No.890006 in November of 2006, containing 31.23 acres, more or less.





# **Proposed Annexation Areas**

Area 1A - South-West Bloomington (A)

**Monroe County Zoning** 

No part of this work may be reproduced for any purpose without written permission from the City of Bloomington

This map was produced by the City of Bloomington GIS, for use by the City and general public as map information. The planimetric information is based on aerial orthoimagery flown in

Supplemental updates are made from development drawings, plats, and other sources. The accuracy of information contained in this document is based on National Mapping Standards, however it is NOT warranted.

The Corporation boundary reflects annexations effective as of the print date on this map.



## NOTICE OF PUBLIC HEARINGS ON PROPOSED ANNEXATIONS BY THE CITY OF BLOOMINGTON, INDIANA

Interested persons are hereby notified that on August 4, 2021, the Common Council of the City of Bloomington will hold a public hearing at 3:00 p.m. local time at the Bloomington City Hall, Council Chambers, 401 North Morton Street, Bloomington, Indiana 47404, concerning several annexations being considered by Bloomington under the following proposed Ordinances:

```
Ordinance No. 17-09 (South-West A Bloomington Annexation); Ordinance No. 17-10 (South-West B Bloomington Annexation); Ordinance No. 17-11 (South-West C Bloomington Annexation); Ordinance No. 17-12 (South-East Bloomington Annexation); Ordinance No. 17-13 (North Island Bloomington Annexation); Ordinance No. 17-14 (Central Island Bloomingt