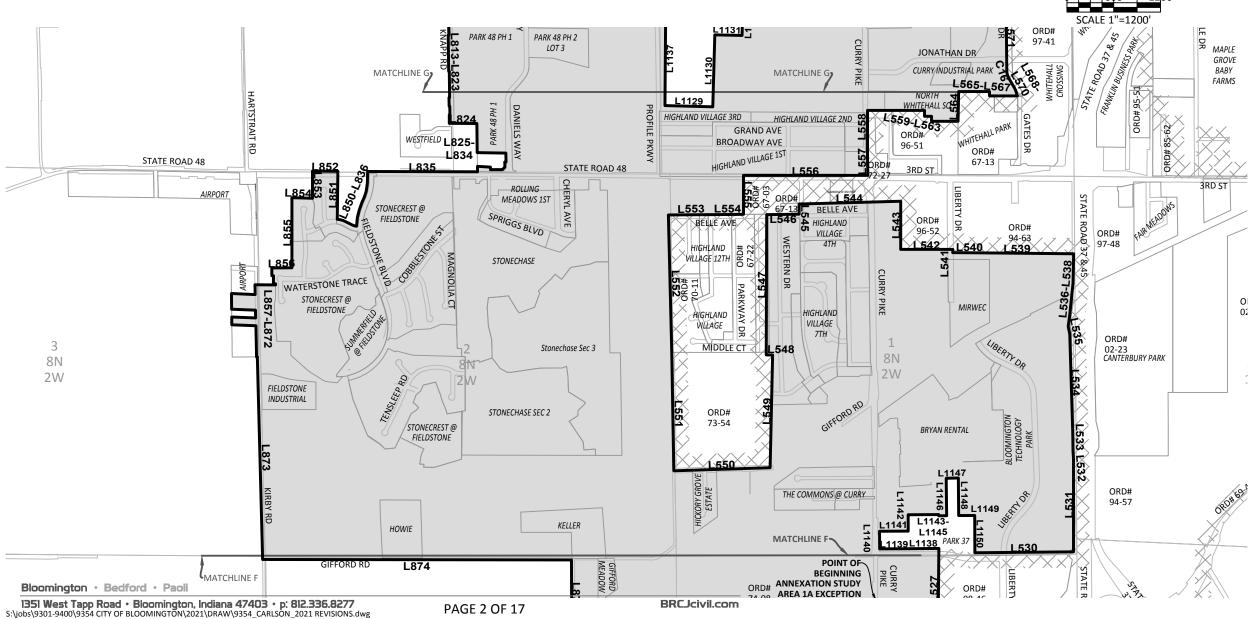

The Corporation boundary reflects annexations effective as of the print date on this map.

A part of Sections 20, 29, 30 and 31, Township 9 North, Range 1 West, Sections 25, 26, 35 and 36, Township 9 North, Range 2 West, Sections 1, 2, 3, 11, 12 and 14, Township 8 North, Range 2 West, Monroe County, Indiana

A part of Sections 20, 29, 30 and 31, Township 9 North, Range 1 West, Sections 25, 26, 35 and 36, Township 9 North, Range 2 West, Sections 1, 2, 3, 11, 12 and 14, Township 8 North, Range 2 West, Monroe County, Indiana

**PAGE 3 OF 17** 

A part of Sections 20, 29, 30 and 31, Township 9 North, Range 1 West, Sections 25, 26, 35 and 36, Township 9 North, Range 2 West, Sections 1, 2, 3, 11, 12 and 14, Township 8 North, Range 2 West, Monroe County, Indiana