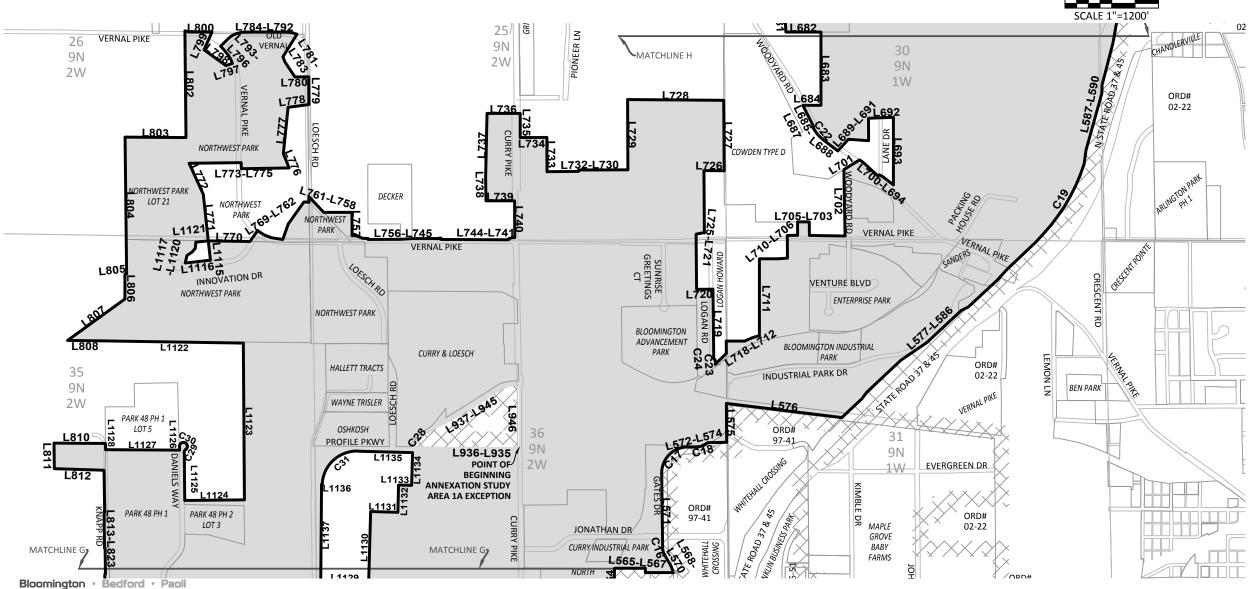

The Corporation boundary reflects annexations effective as of the print date on this map.

A part of Sections 20, 29, 30 and 31, Township 9 North, Range 1 West, Sections 25, 26, 35 and 36, Township 9 North, Range 2 West, Sections 1, 2, 3, 11, 12 and 14, Township 8 North, Range 2 West, Monroe County, Indiana

A part of Sections 20, 29, 30 and 31, Township 9 North, Range 1 West, Sections 25, 26, 35 and 36, Township 9 North, Range 2 West, Sections 1, 2, 3, 11, 12 and 14, Township 8 North, Range 2 West, Monroe County, Indiana

**PAGE 3 OF 17** 

A part of Sections 20, 29, 30 and 31, Township 9 North, Range 1 West, Sections 25, 26, 35 and 36, Township 9 North, Range 2 West, Sections 1, 2, 3, 11, 12 and 14, Township 8 North, Range 2 West, Monroe County, Indiana