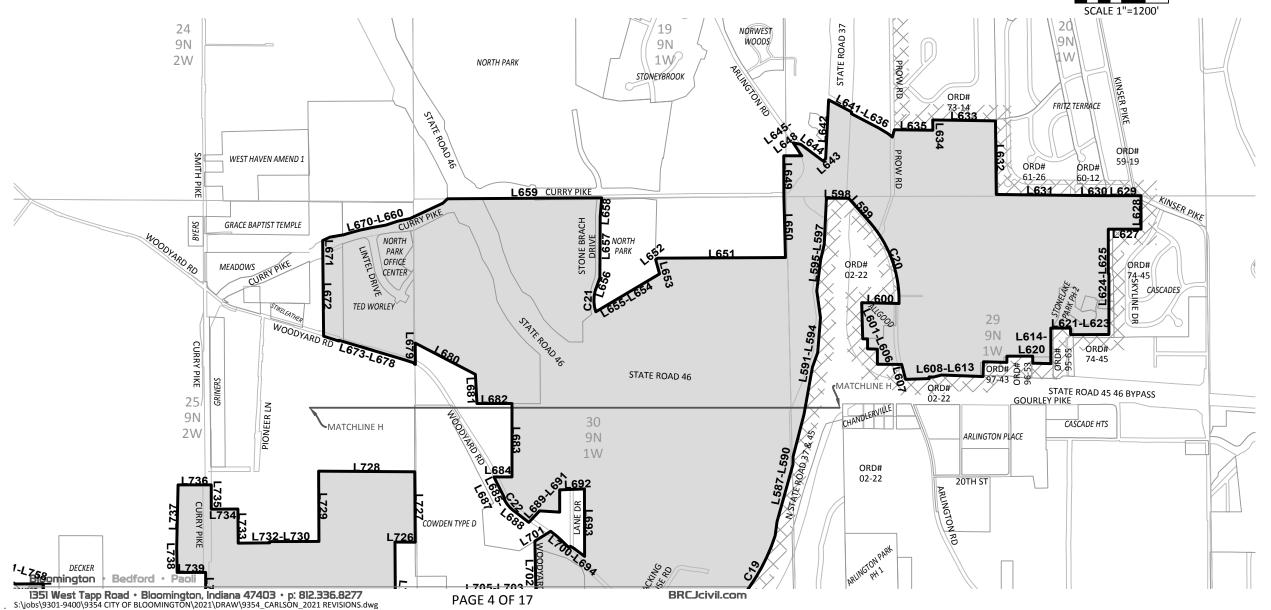

The Corporation boundary reflects annexations effective as of the print date on this map.

A part of Sections 20, 29, 30 and 31, Township 9 North, Range 1 West, Sections 25, 26, 35 and 36, Township 9 North, Range 2 West, Sections 1, 2, 3, 11, 12 and 14, Township 8 North, Range 2 West, Monroe County, Indiana

A part of Sections 20, 29, 30 and 31, Township 9 North, Range 1 West, Sections 25, 26, 35 and 36, Township 9 North, Range 2 West, Sections 1, 2, 3, 11, 12 and 14, Township 8 North, Range 2 West, Monroe County, Indiana

**PAGE 3 OF 17** 

A part of Sections 20, 29, 30 and 31, Township 9 North, Range 1 West, Sections 25, 26, 35 and 36, Township 9 North, Range 2 West, Sections 1, 2, 3, 11, 12 and 14, Township 8 North, Range 2 West, Monroe County, Indiana