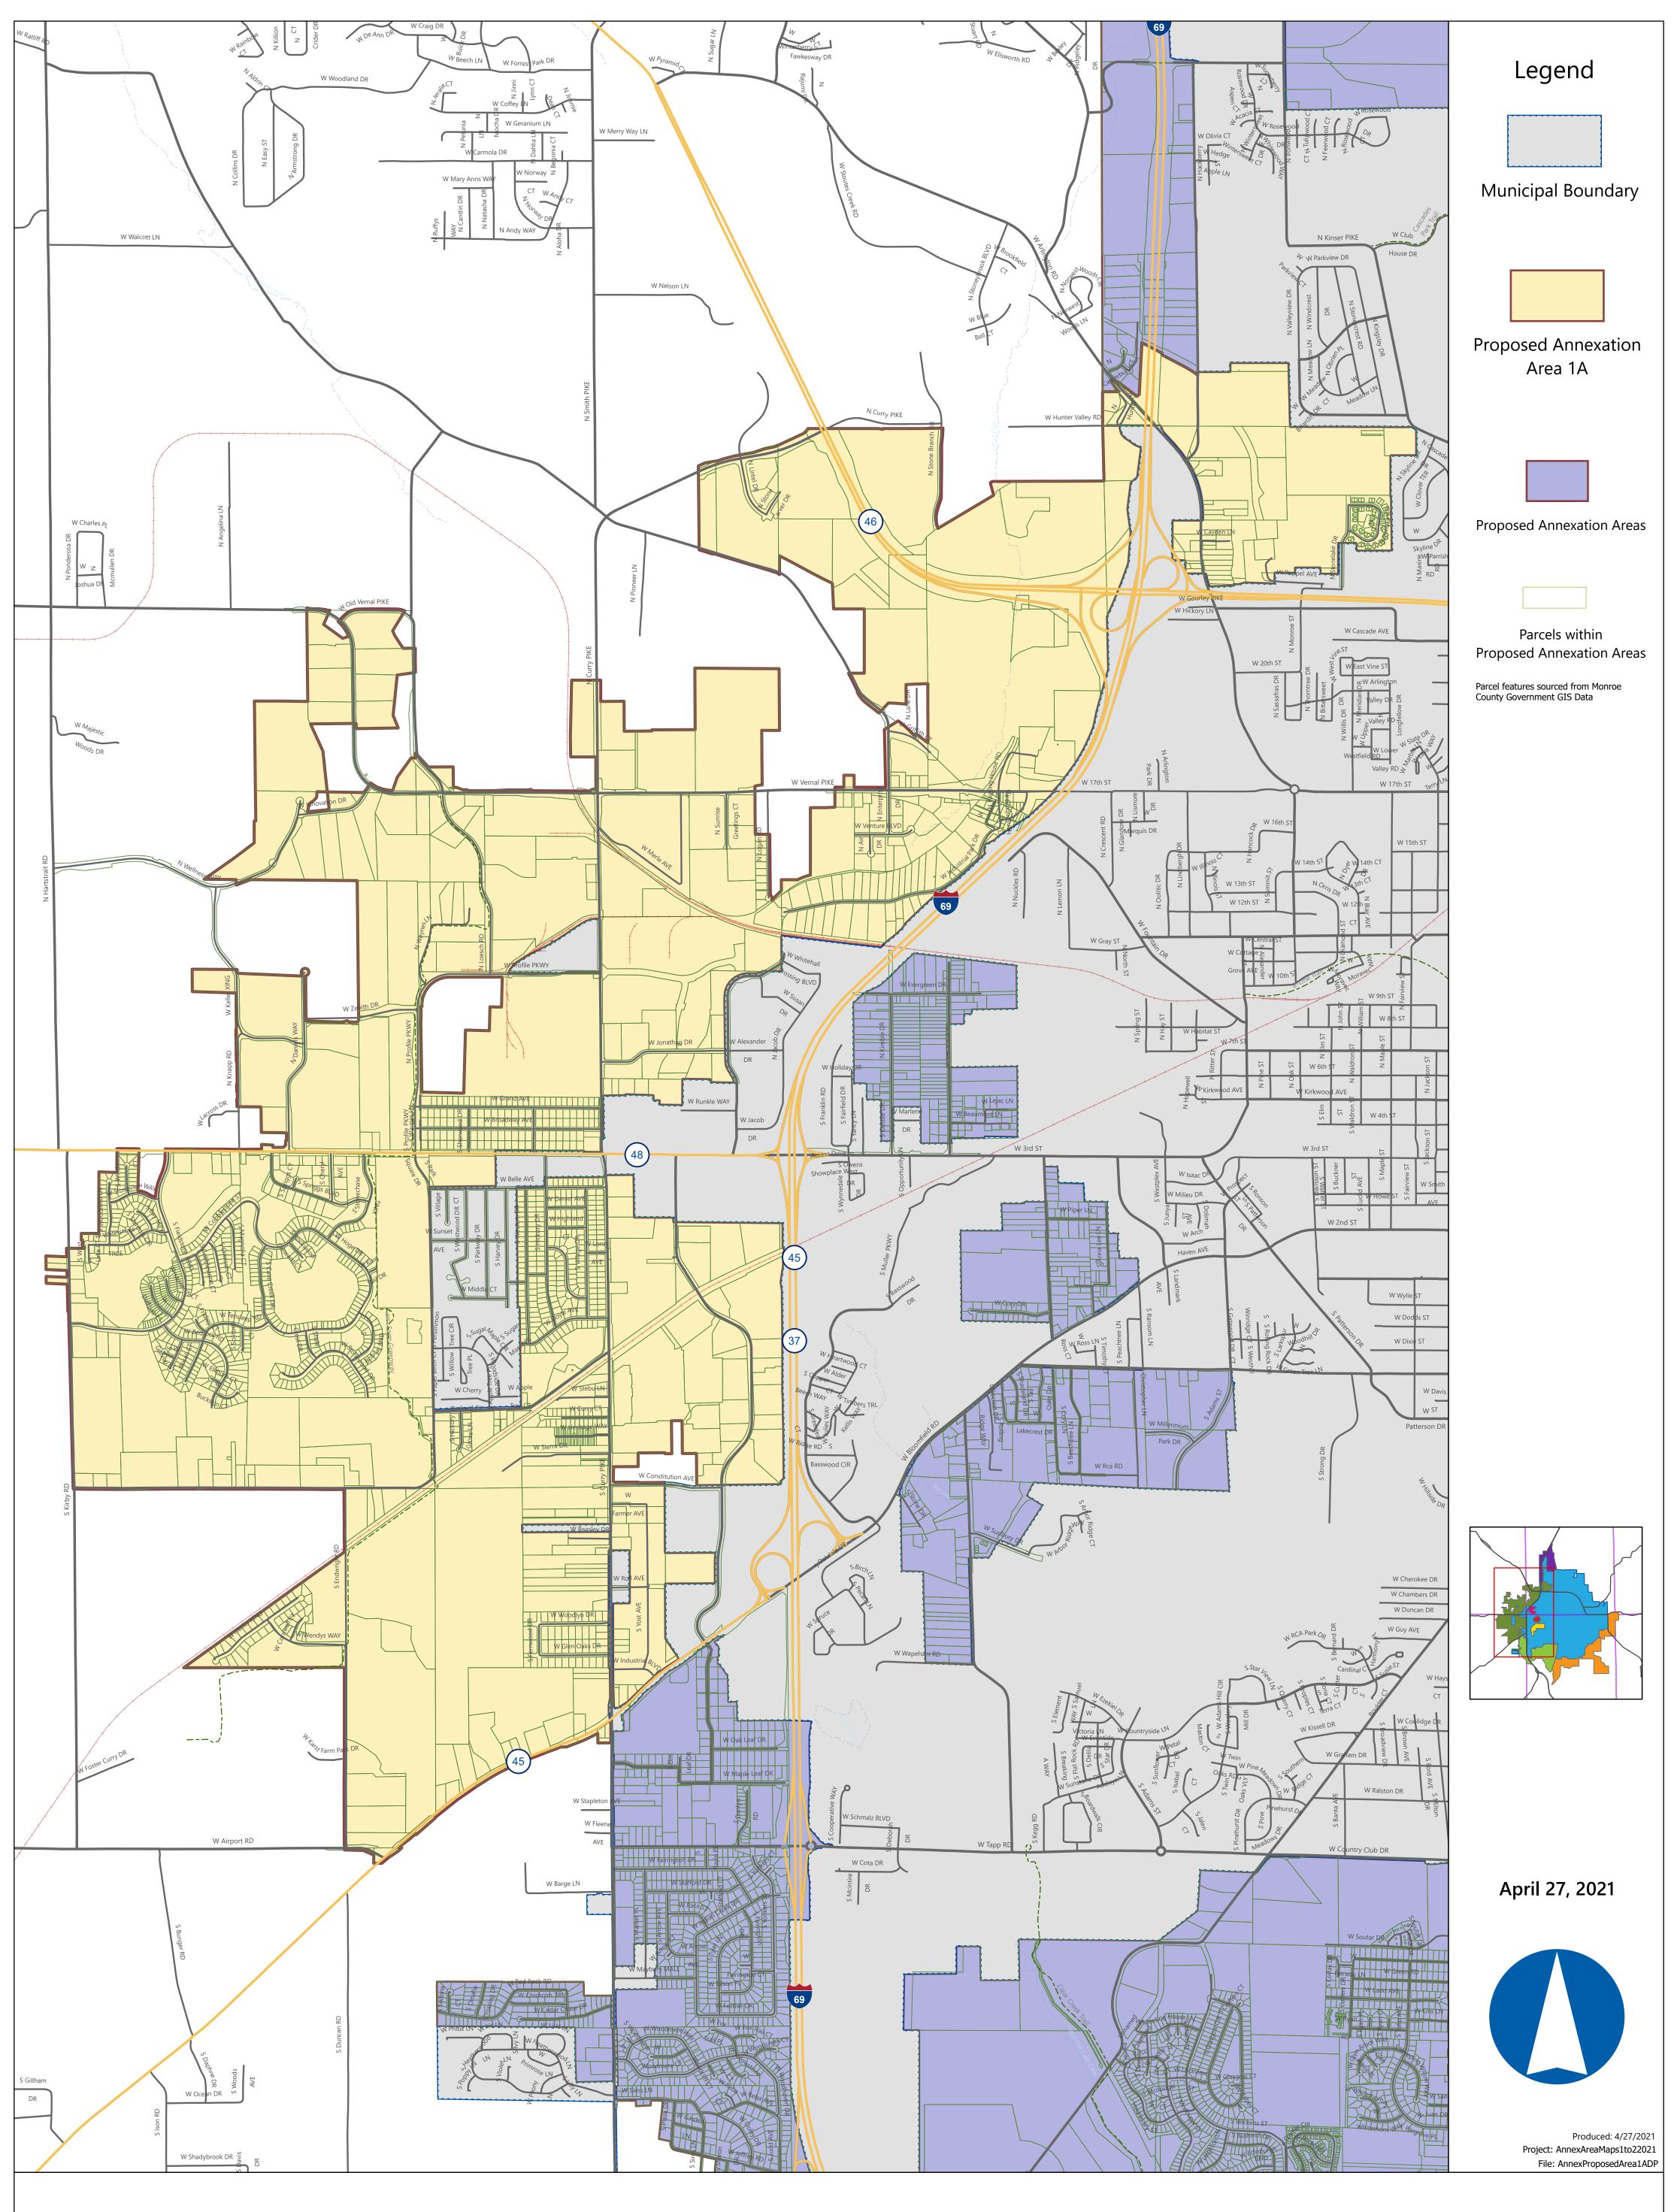

# **Proposed Annexation Areas**

Area 1A - South-West Bloomington (A)

1,100 550 0 1,100 2,200 3,300 4,400 5,500 FT

No part of this work may be reproduced for any purpose without written permission from the City of Bloomington

This map was produced by the City of Bloomington GIS, for use by the City and general public as map information. The planimetric information is based on aerial orthoimagery flown in

Supplemental updates are made from development drawings, plats, and other sources. The accuracy of information contained in this document is based on National Mapping Standards, however it is NOT warranted.

The Corporation boundary reflects annexations effective as of the print date on this map.

A part of Sections 20, 29, 30 and 31, Township 9 North, Range 1 West, Sections 25, 26, 35 and 36, Township 9 North, Range 2 West, Sections 1, 2, 3, 11, 12 and 14, Township 8 North, Range 2 West, Monroe County, Indiana