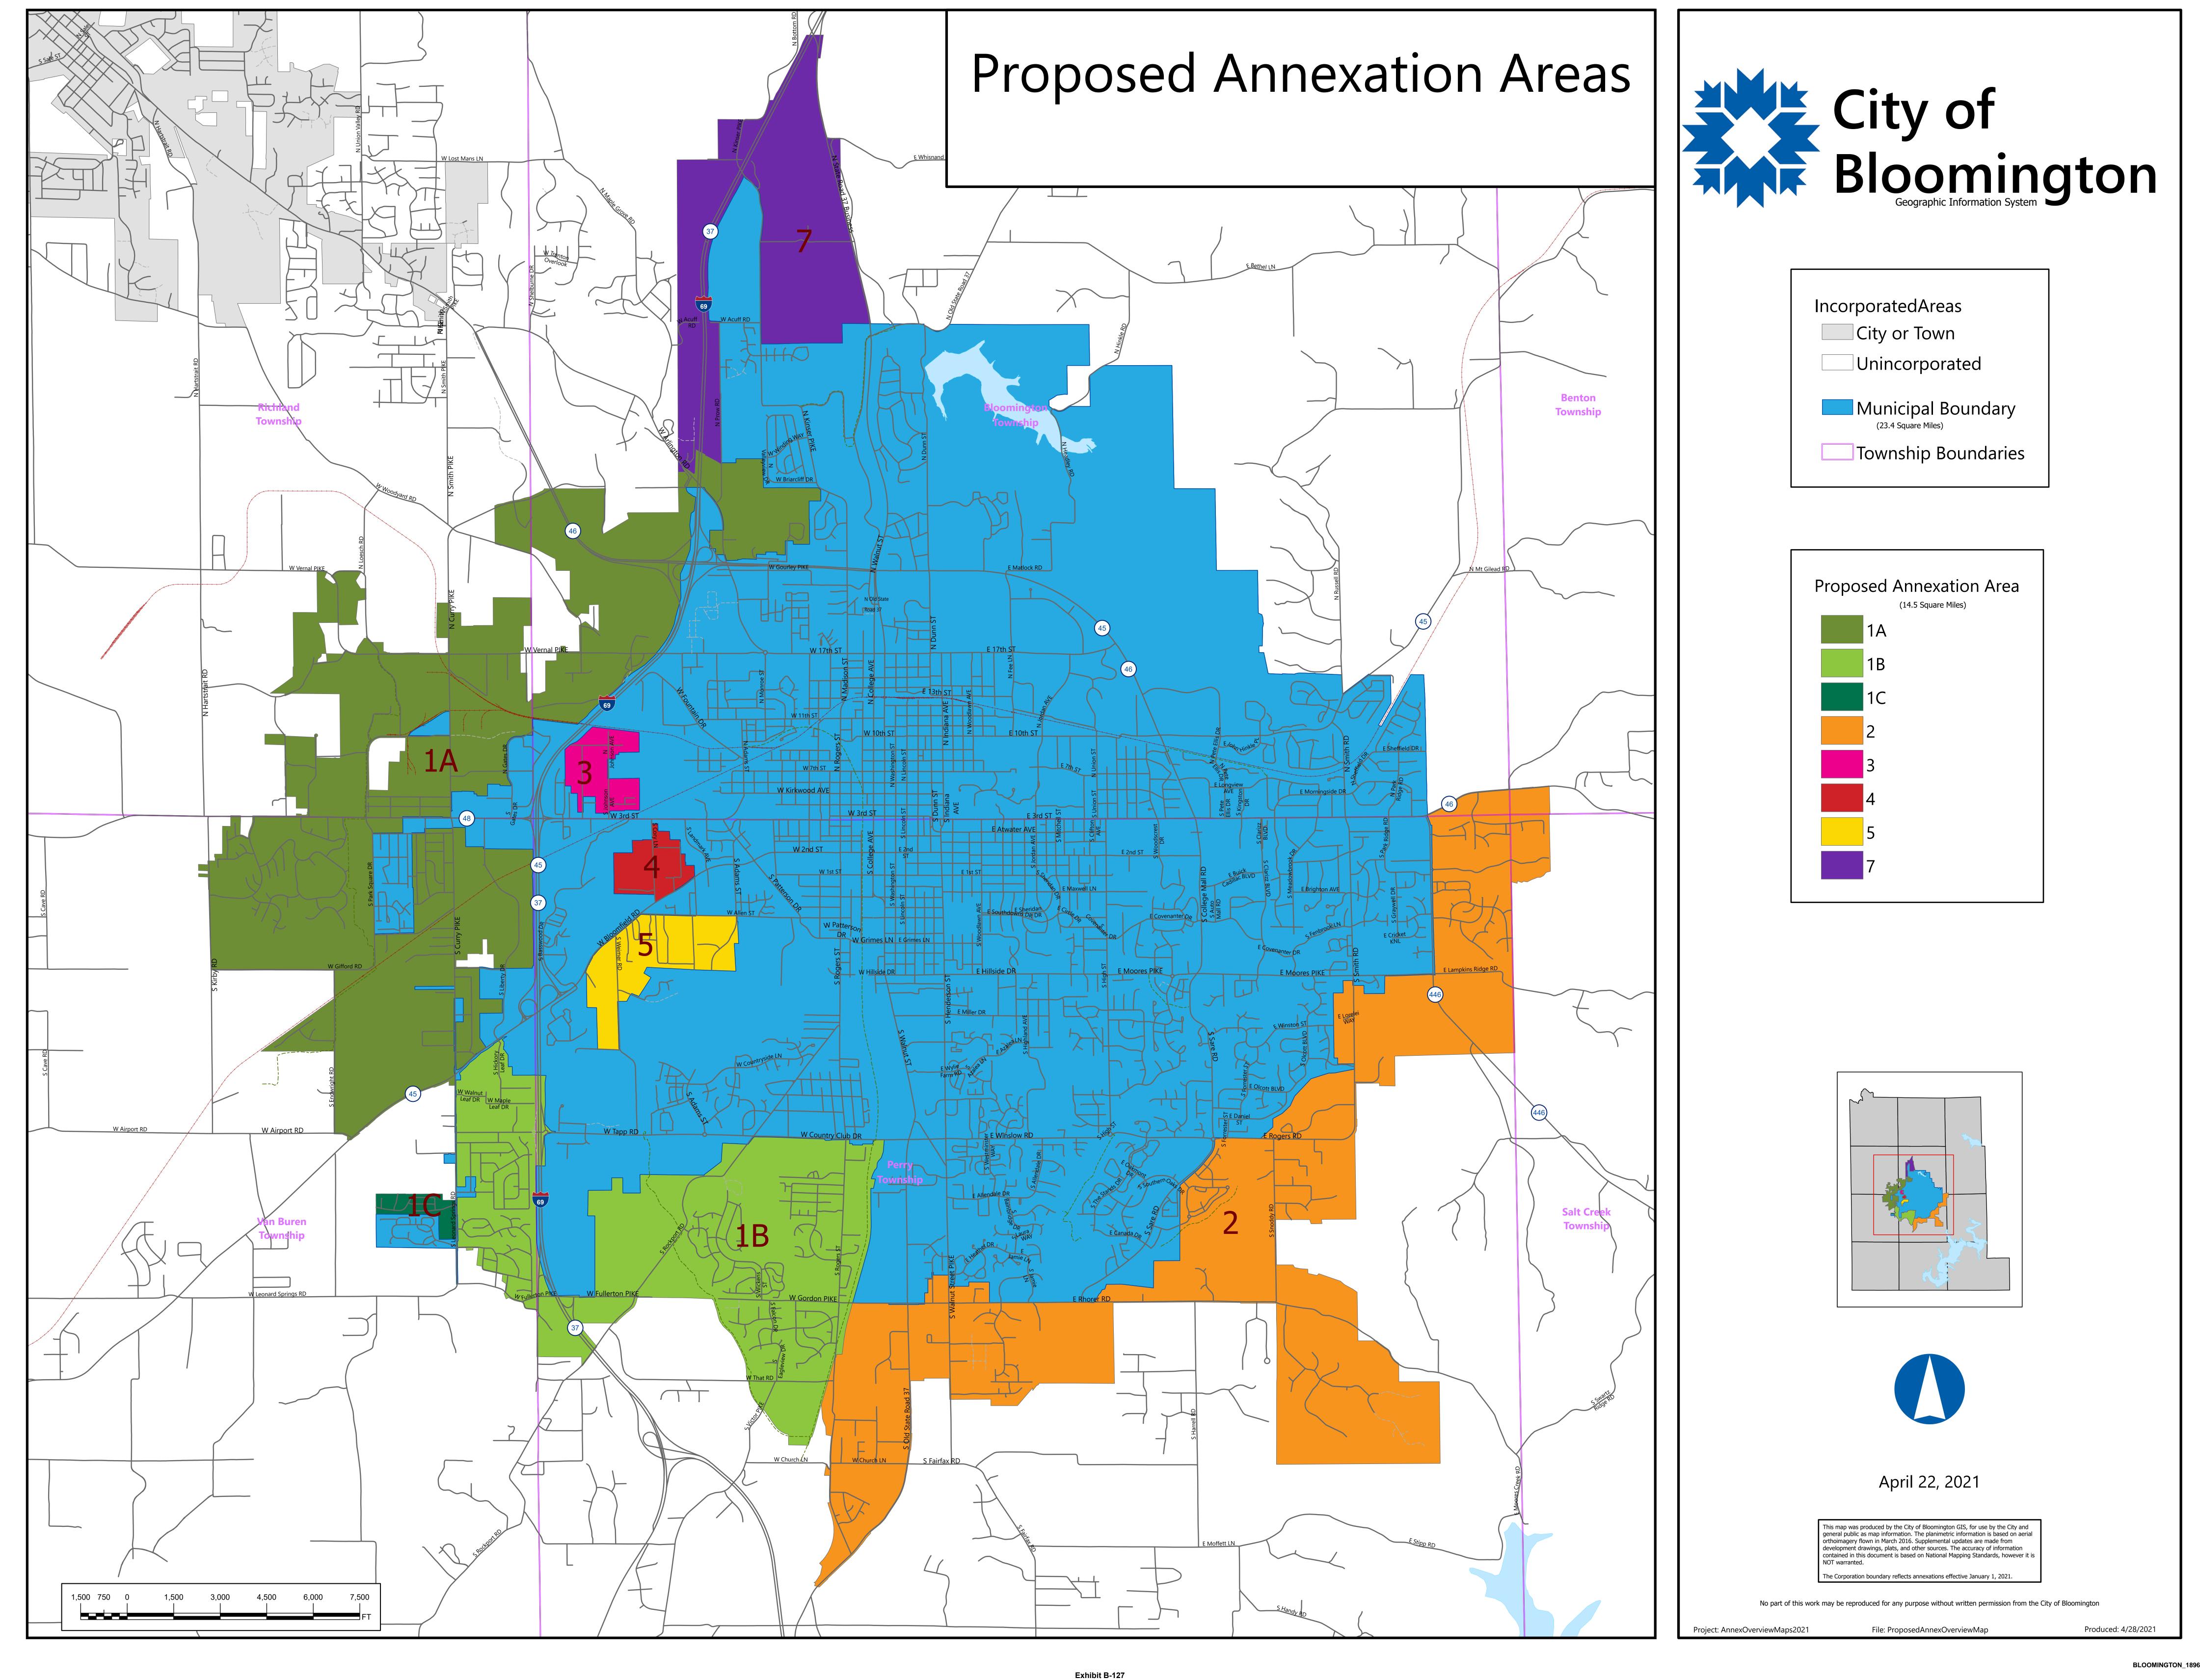

# **Proposed Annexation Areas**

Area 1A - South-West Bloomington (A)

1,100 550 0 1,100 2,200 3,300 4,400 5,500 FT

No part of this work may be reproduced for any purpose without written permission from the City of Bloomington

This map was produced by the City of Bloomington GIS, for use by the City and general public as map information. The planimetric information is based on aerial orthoimagery flown in

Supplemental updates are made from development drawings, plats, and other sources. The accuracy of information contained in this document is based on National Mapping Standards, however it is NOT warranted.

The Corporation boundary reflects annexations effective as of the print date on this map.

A part of Sections 20, 29, 30 and 31, Township 9 North, Range 1 West, Sections 25, 26, 35 and 36, Township 9 North, Range 2 West, Sections 1, 2, 3, 11, 12 and 14, Township 8 North, Range 2 West, Monroe County, Indiana