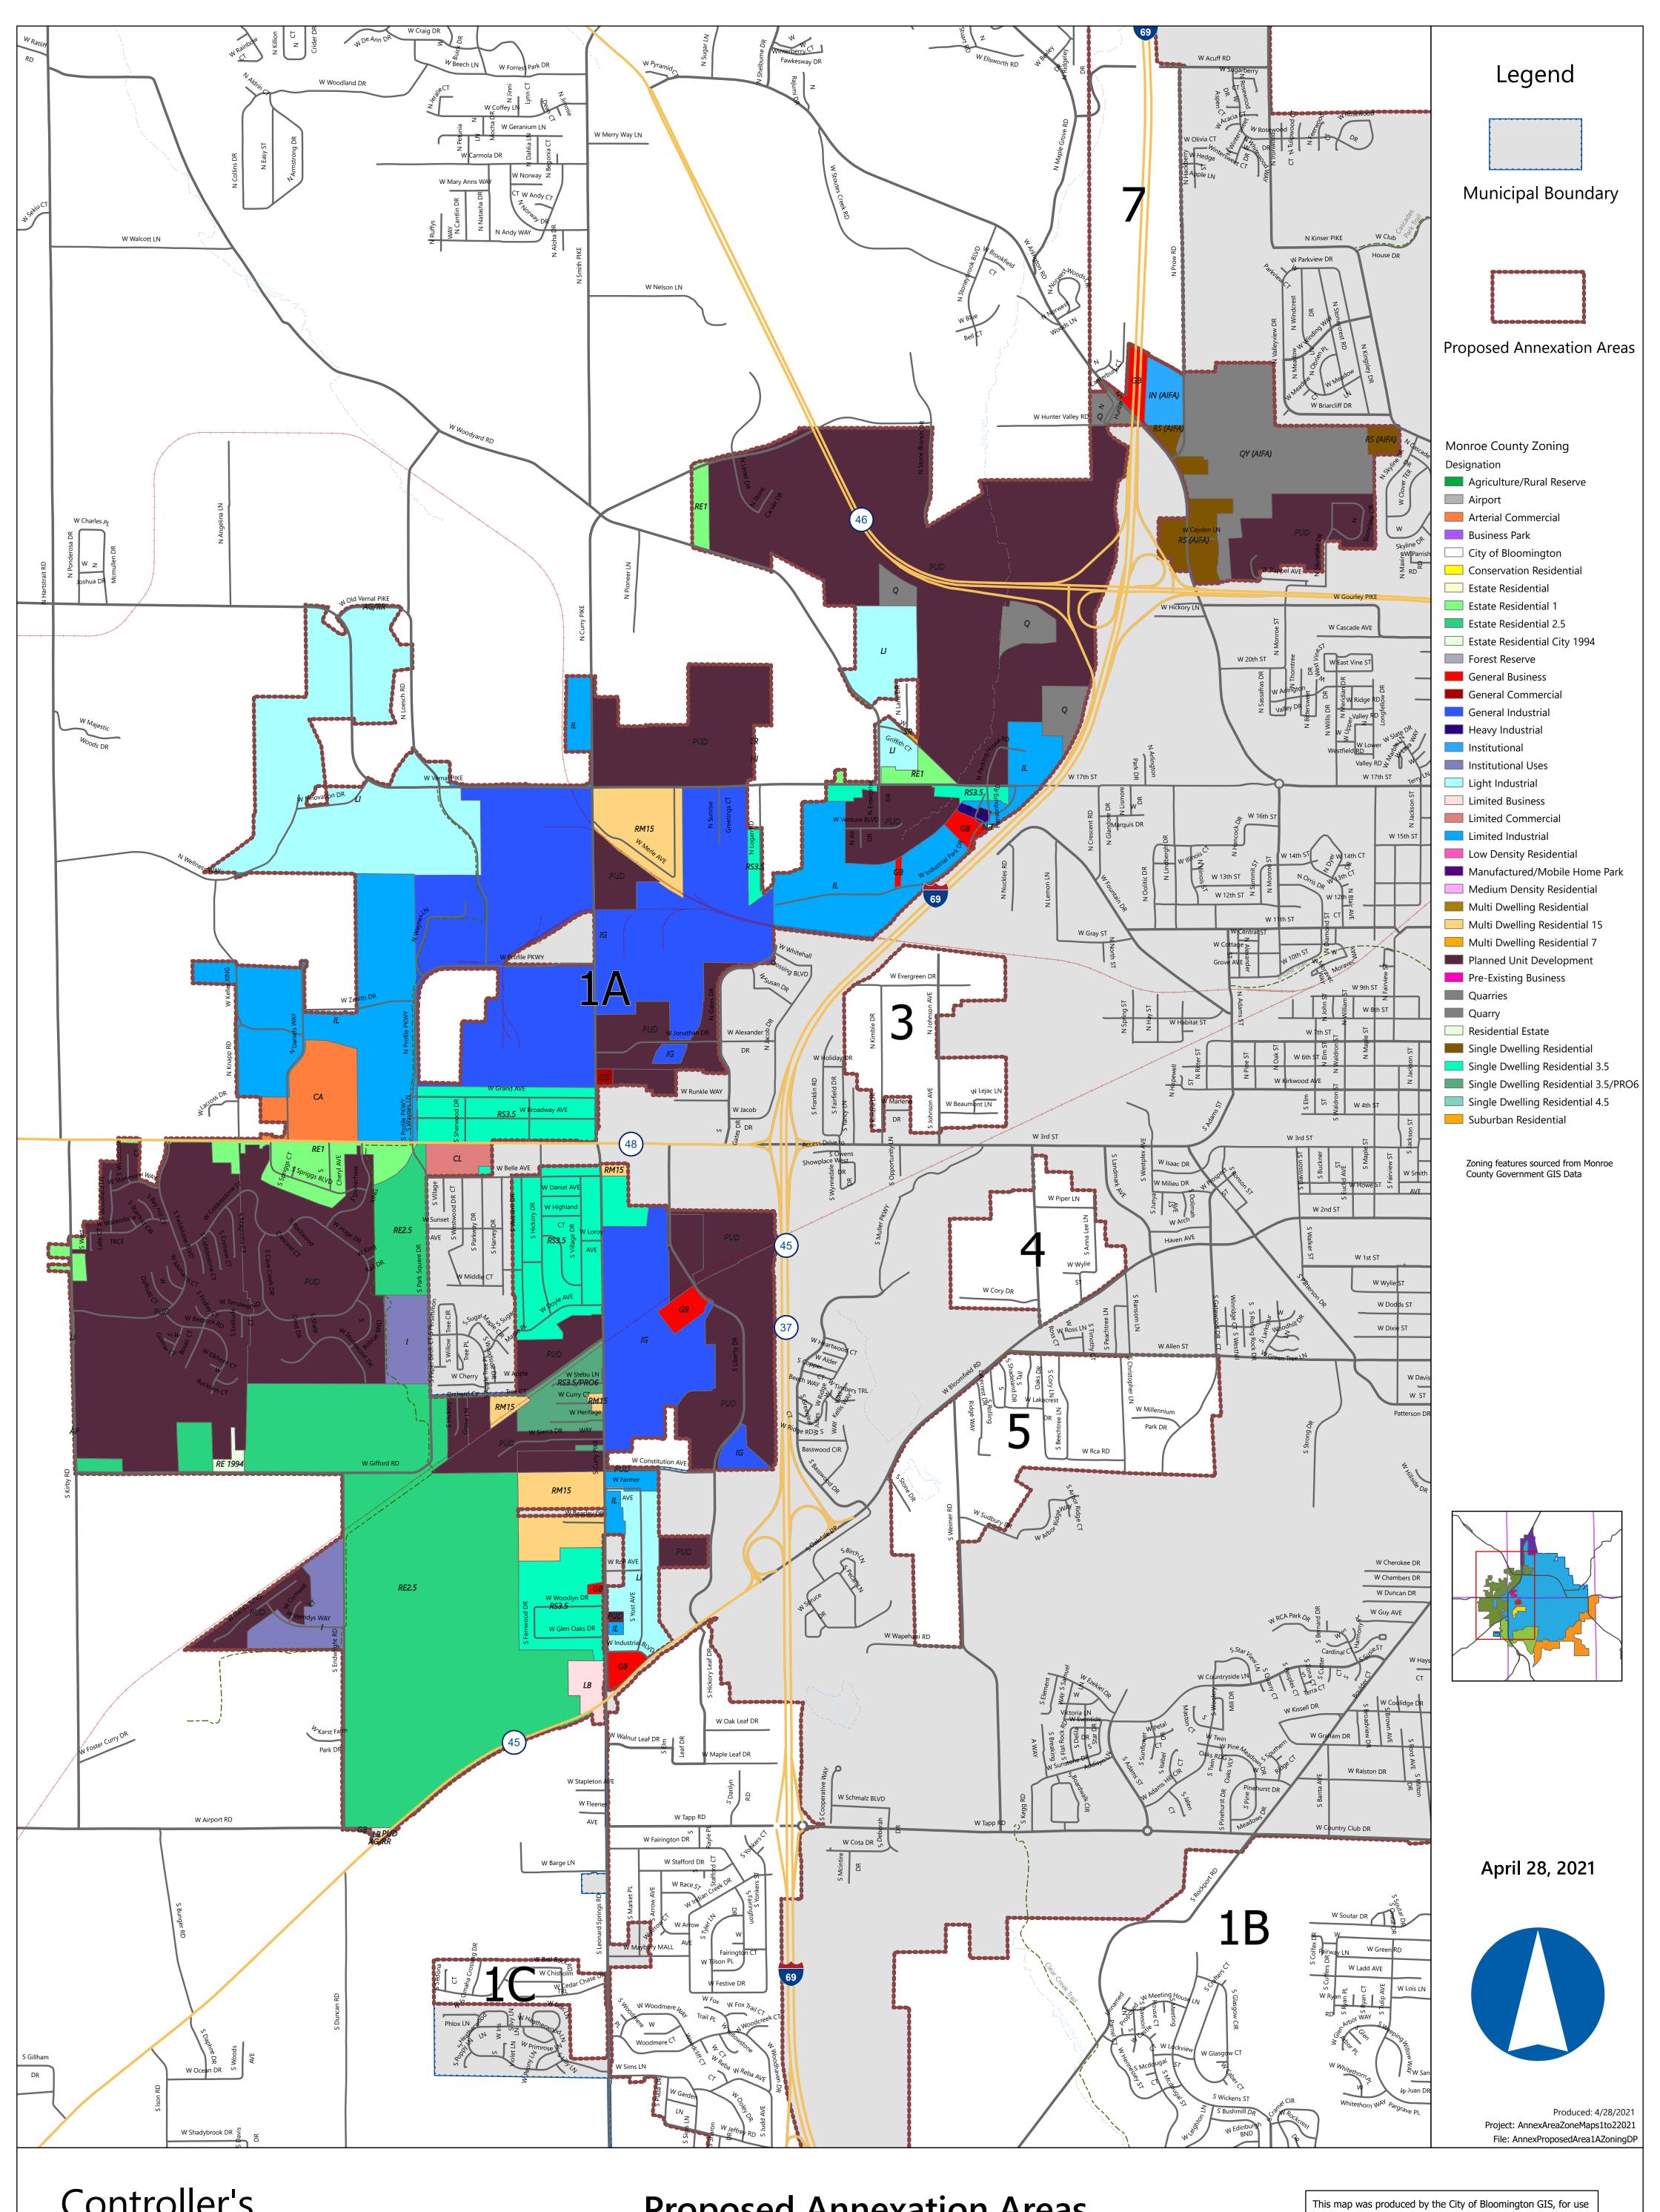

# **Proposed Annexation Areas**

Area 1A - South-West Bloomington (A)

1,100 550 0 1,100 2,200 3,300 4,400 5,500 FT

No part of this work may be reproduced for any purpose without written permission from the City of Bloomington

The Corporation boundary reflects annexations effective as of the print date on this map.

A part of Sections 20, 29, 30 and 31, Township 9 North, Range 1 West, Sections 25, 26, 35 and 36, Township 9 North, Range 2 West, Sections 1, 2, 3, 11, 12 and 14, Township 8 North, Range 2 West, Monroe County, Indiana