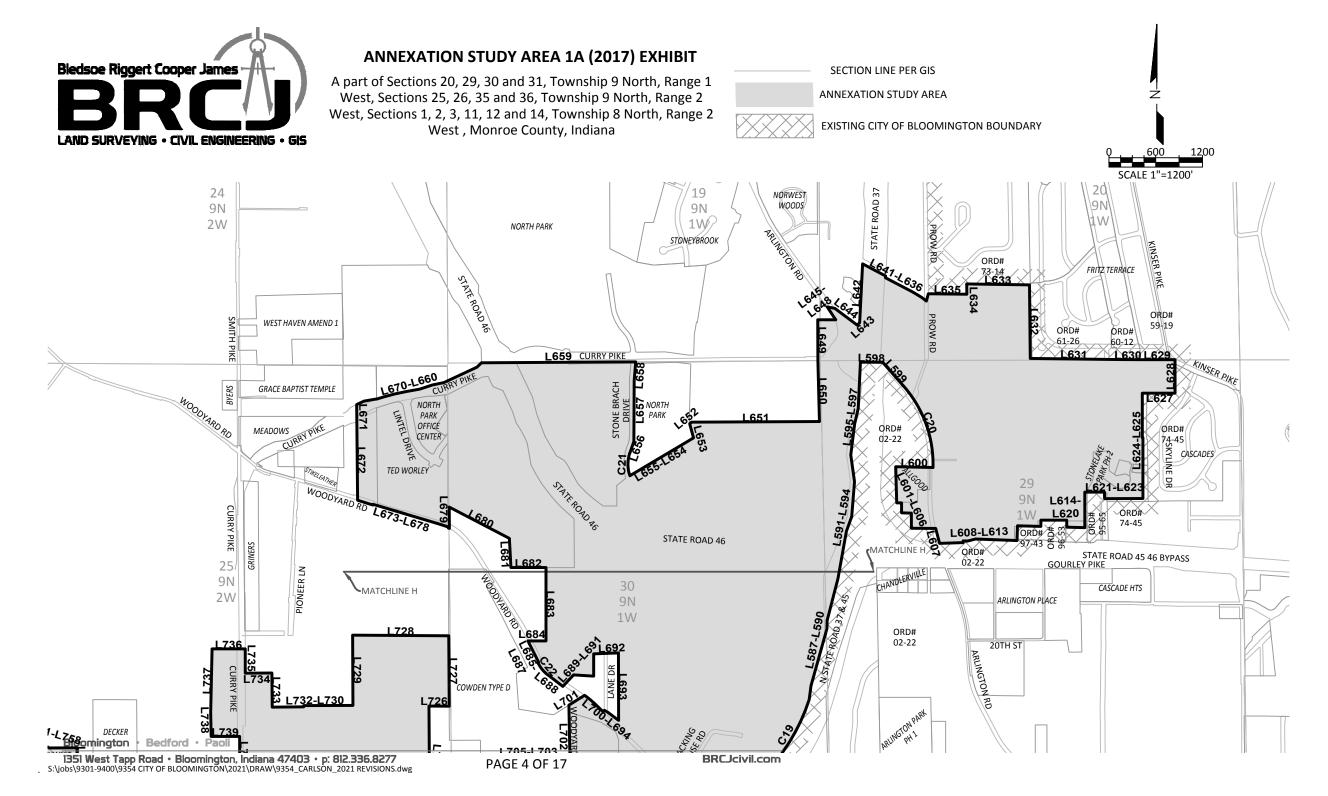

#### **ANNEXATION STUDY AREA 1A (2017) EXHIBIT**

A part of Sections 20, 29, 30 and 31, Township 9 North, Range 1 West, Sections 25, 26, 35 and 36, Township 9 North, Range 2 West, Sections 1, 2, 3, 11, 12 and 14, Township 8 North, Range 2 West, Monroe County, Indiana