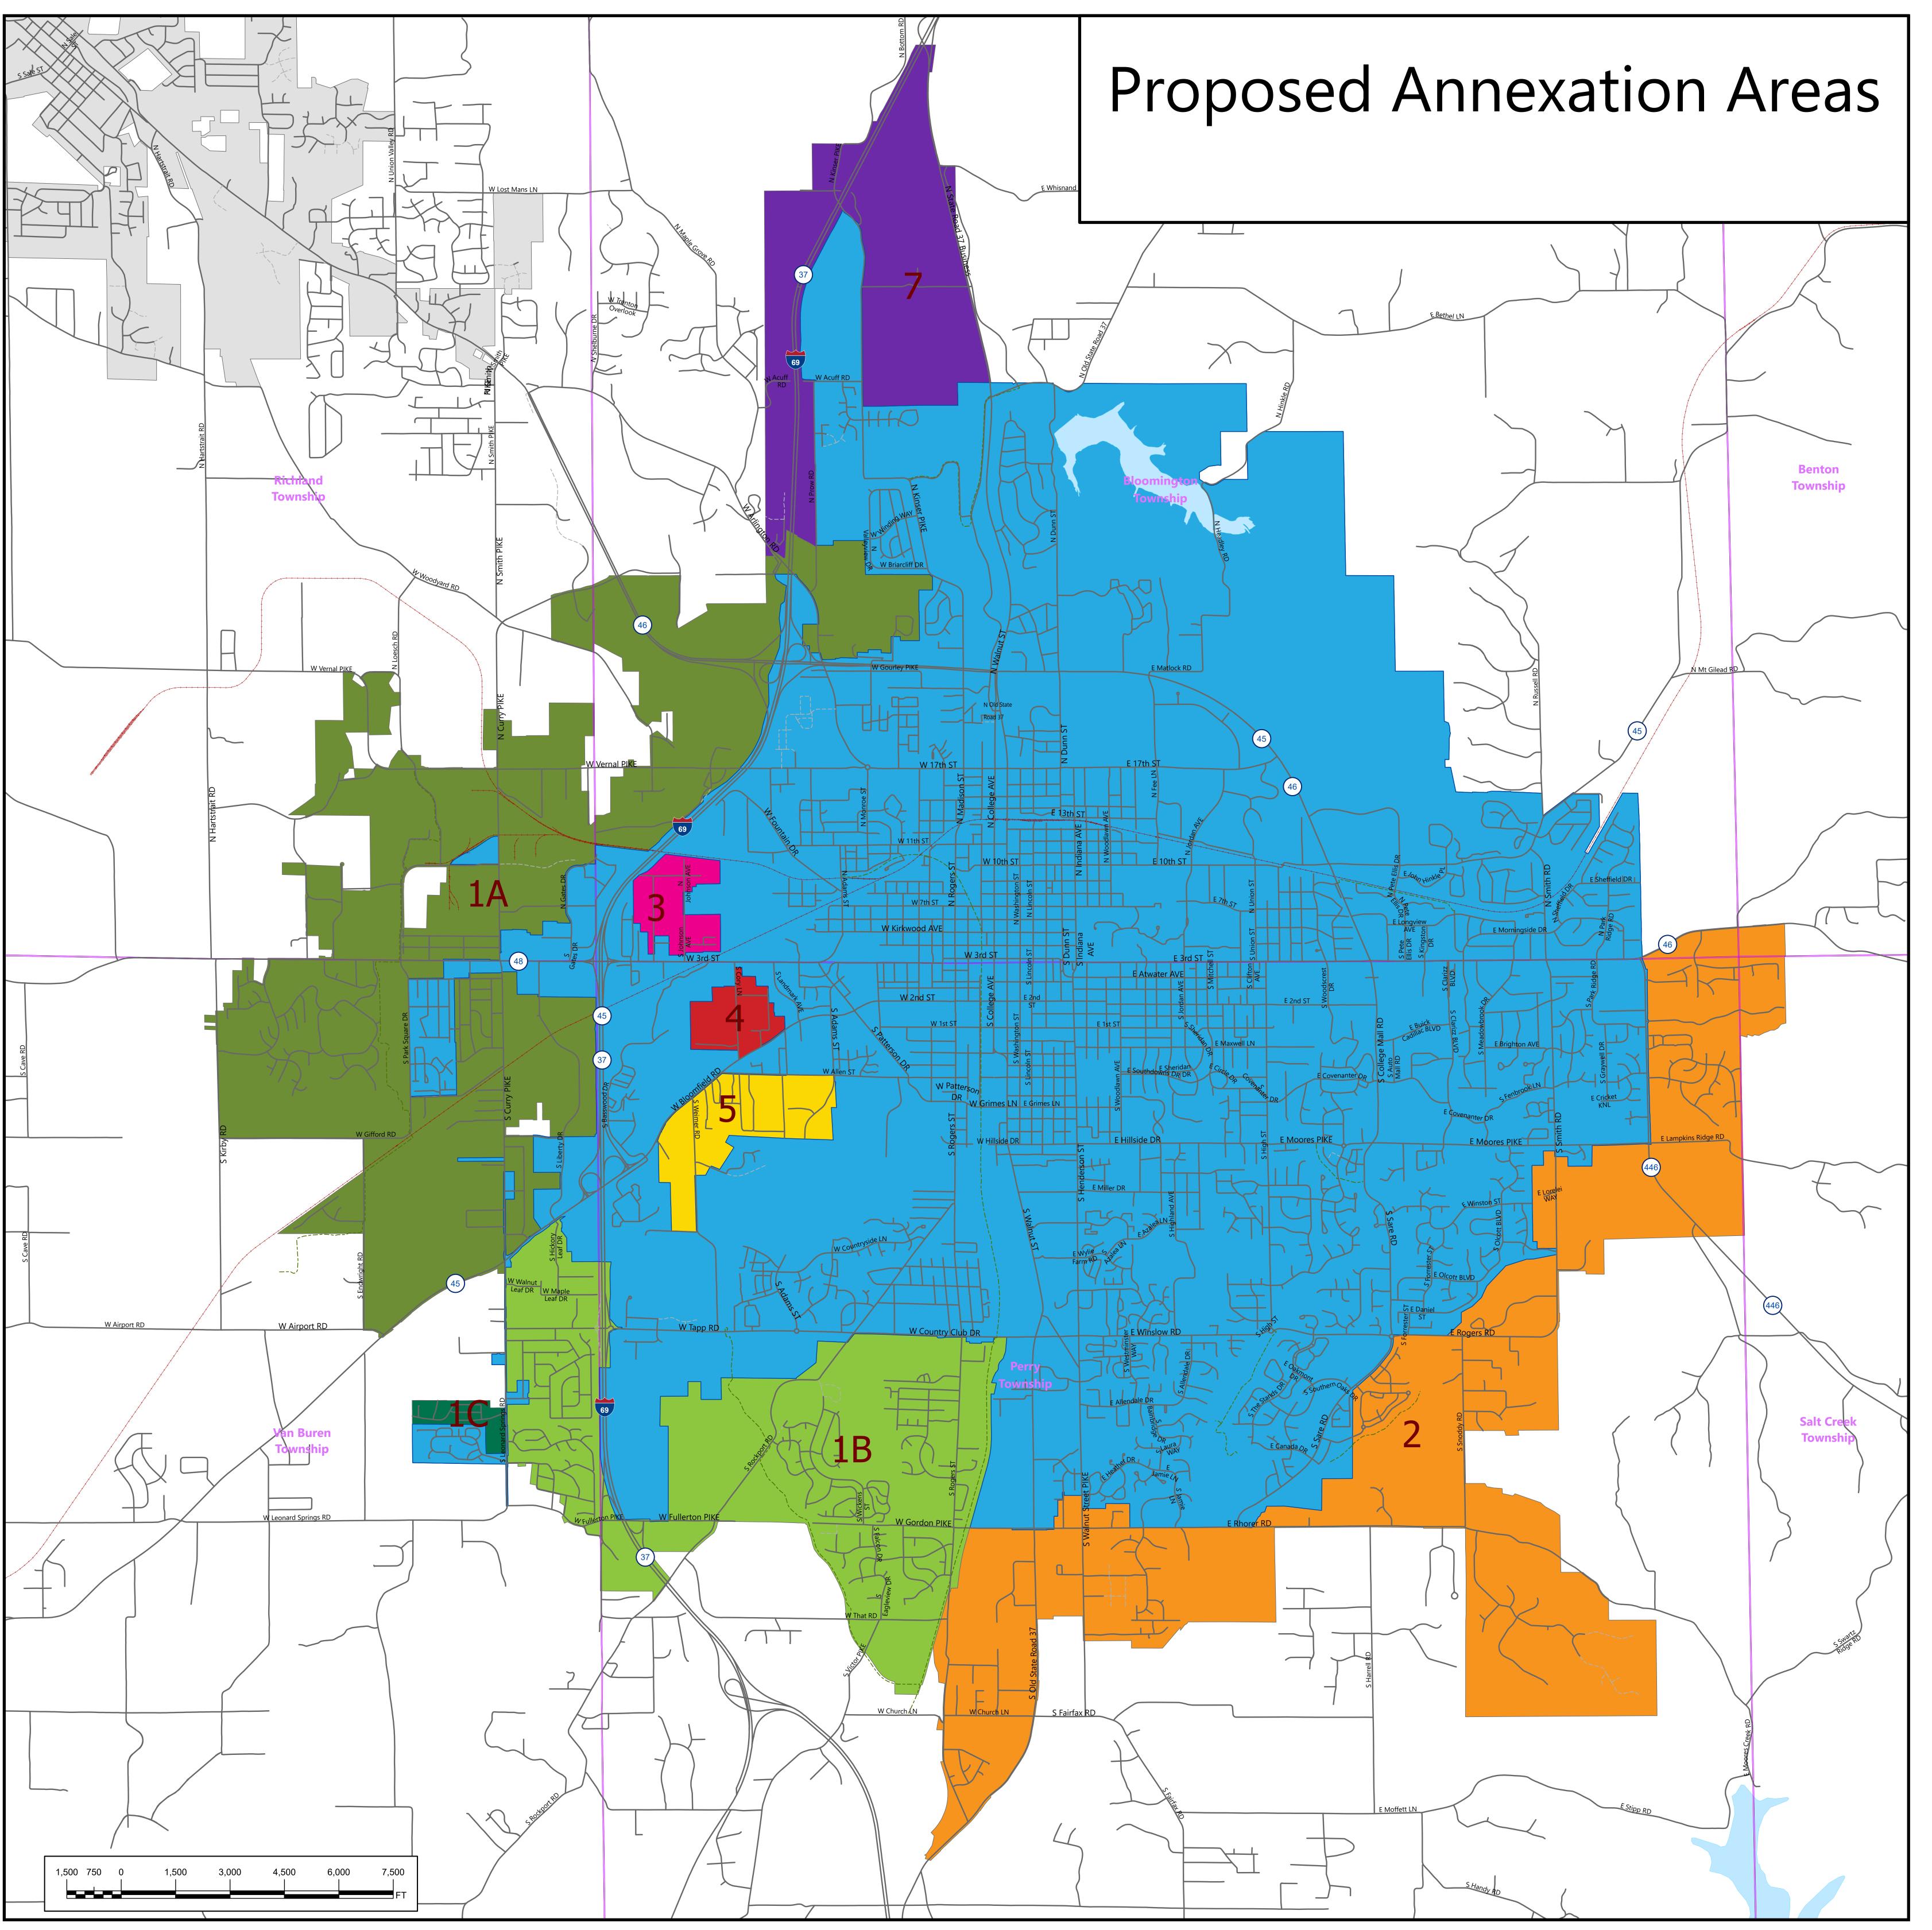

# **Proposed Annexation Areas**

Area 1A - South-West Bloomington (A)

This map was produced by the City of Bloomington GIS, for use by the City and general public as map information. The planimetric information is based on aerial orthoimagery flown in March 2016. Supplemental updates are made from development drawings,

plats, and other sources. The accuracy of information contained in this document is based on National Mapping Standards, however it is NOT warranted.

The Corporation boundary reflects annexations effective as of the print date on this map.

No part of this work may be reproduced for any purpose without written permission from the City of Bloomington

HOWIE

L874

GIFFORD RD