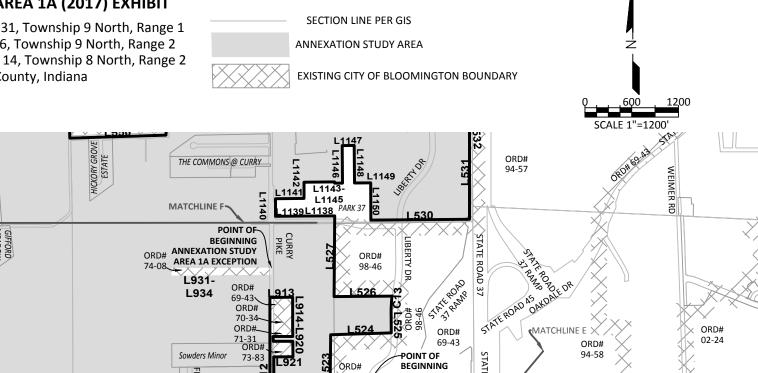

#### **ANNEXATION STUDY AREA 1A (2017) EXHIBIT**

A part of Sections 20, 29, 30 and 31, Township 9 North, Range 1 West, Sections 25, 26, 35 and 36, Township 9 North, Range 2 West, Sections 1, 2, 3, 11, 12 and 14, Township 8 North, Range 2 West, Monroe County, Indiana