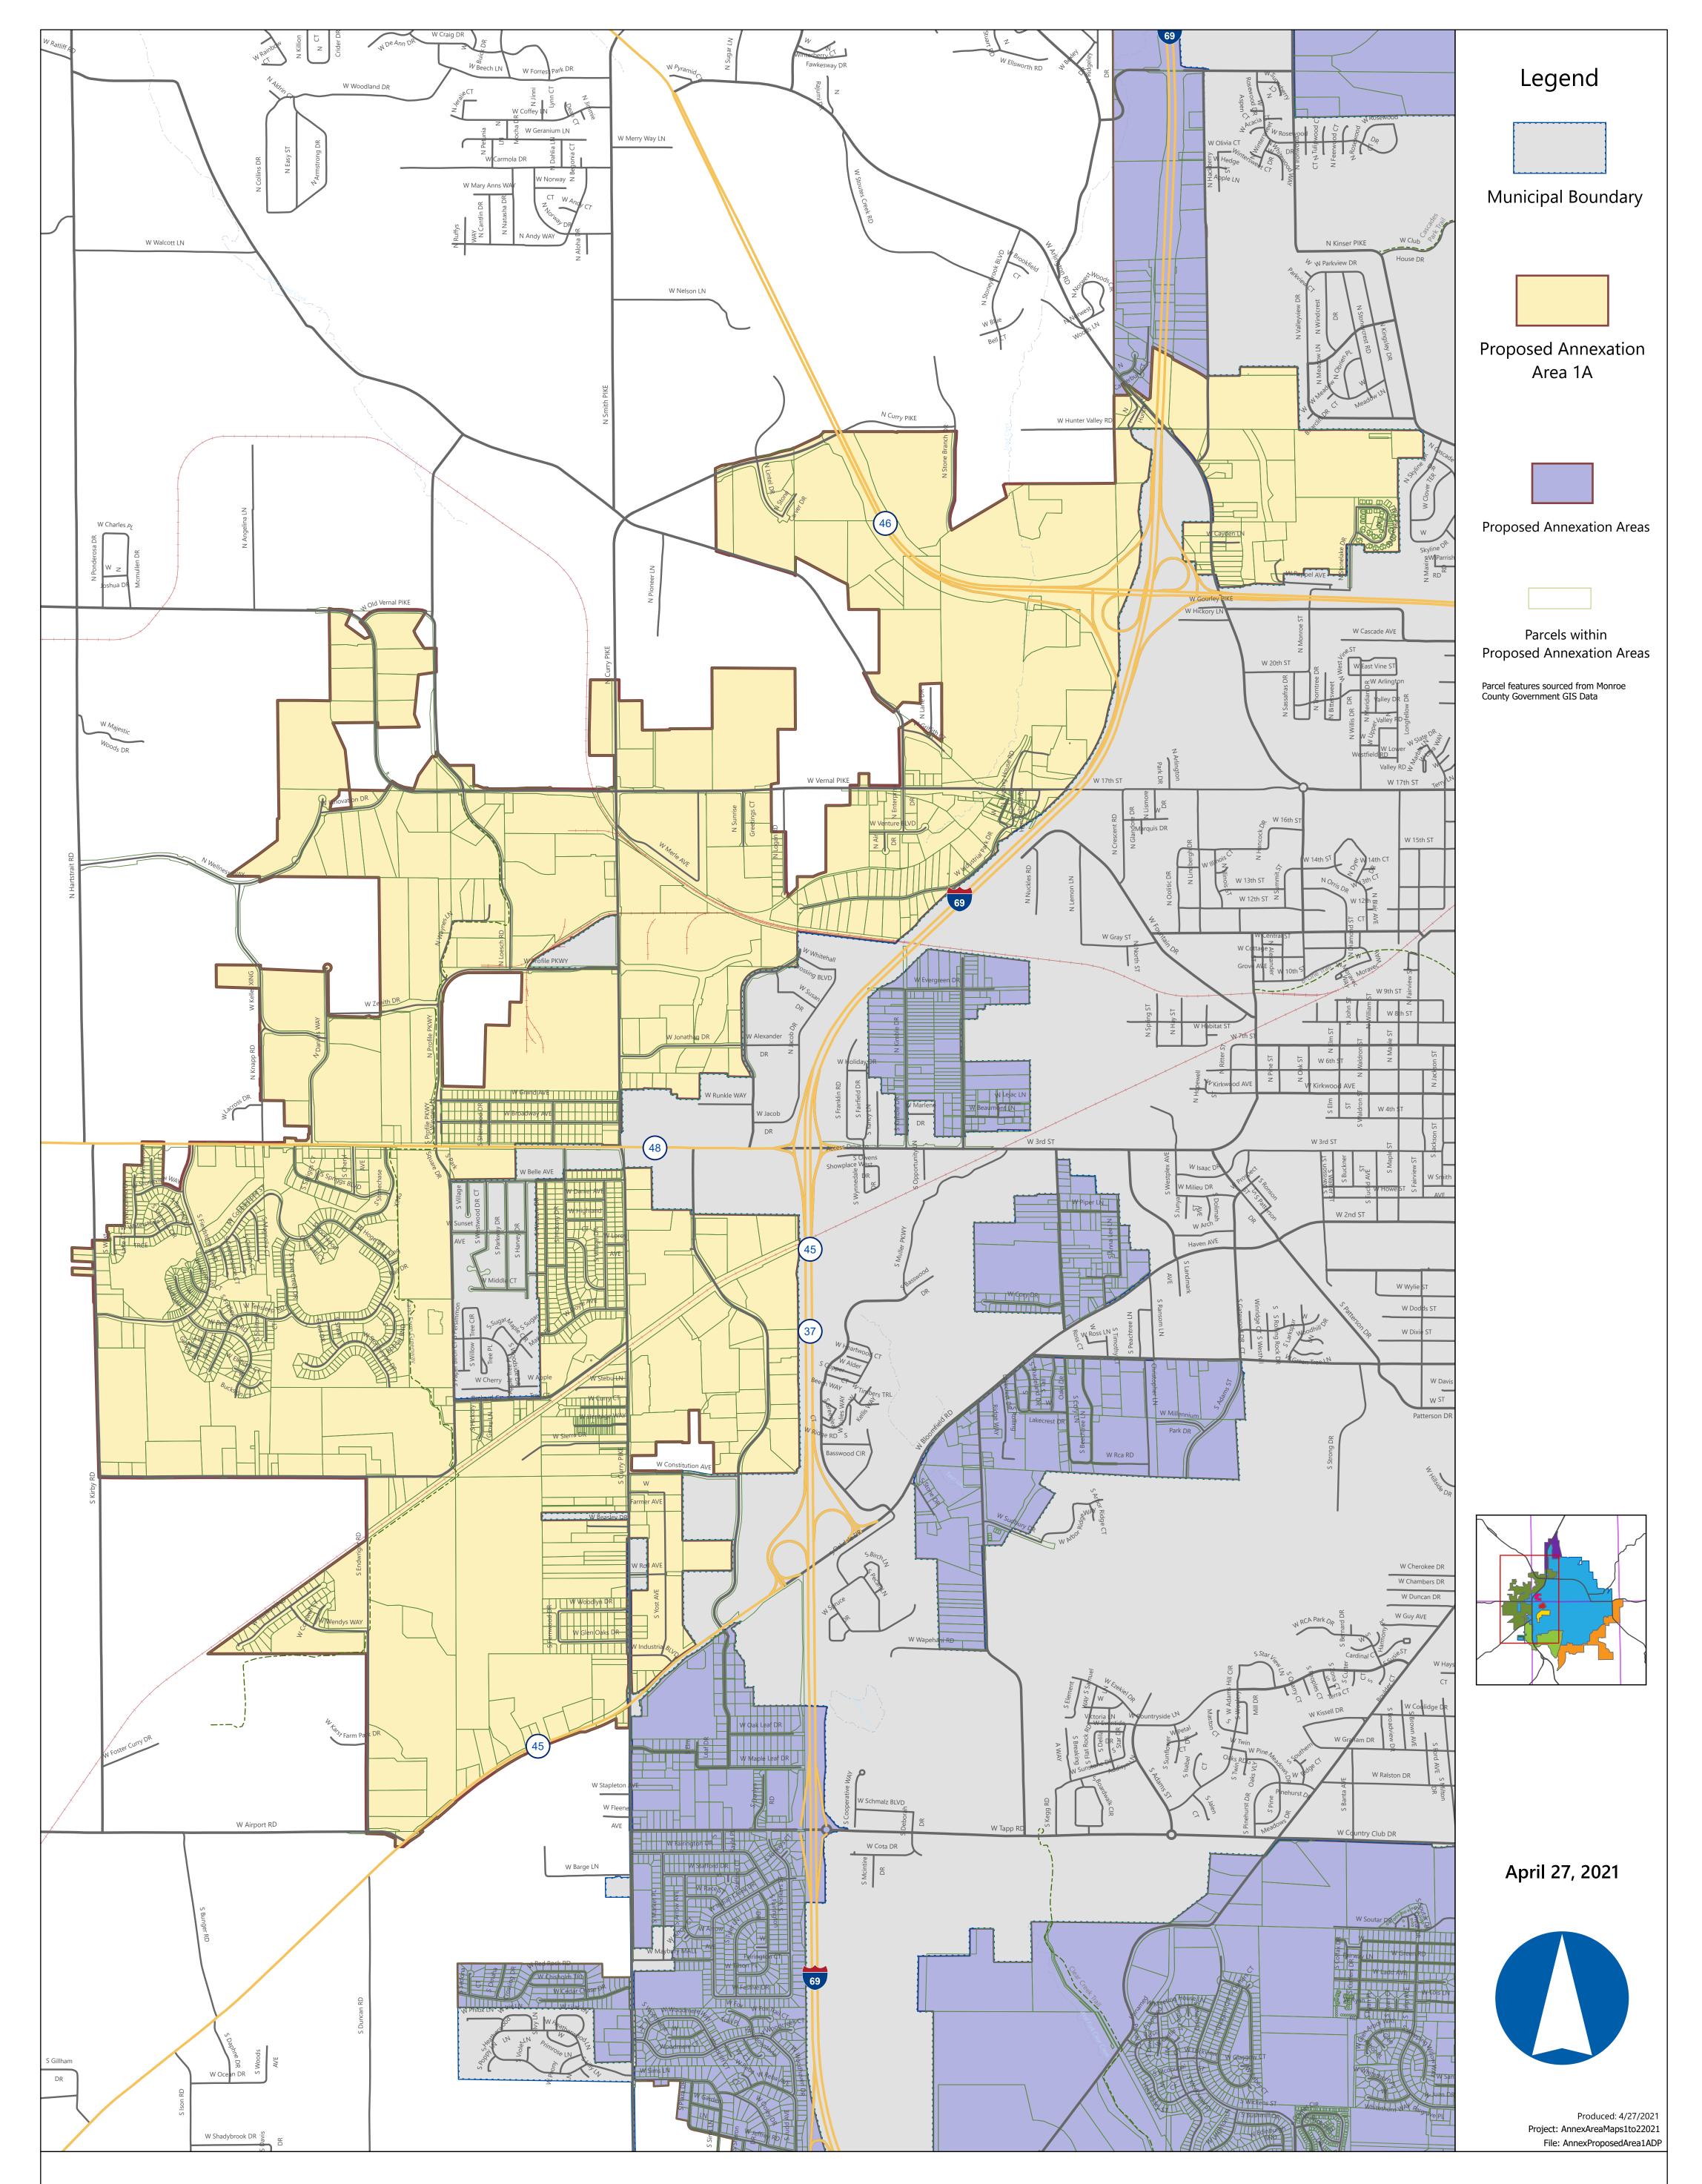

# **Proposed Annexation Areas**

Area 1A - South-West Bloomington (A)

This map was produced by the City of Bloomington GIS, for use by the City and general public as map information. The planimetric information is based on aerial orthoimagery flown in March 2016. Supplemental updates are made from development drawings,

plats, and other sources. The accuracy of information contained in this document is based on National Mapping Standards, however it is NOT warranted.

The Corporation boundary reflects annexations effective as of the print date on this map.