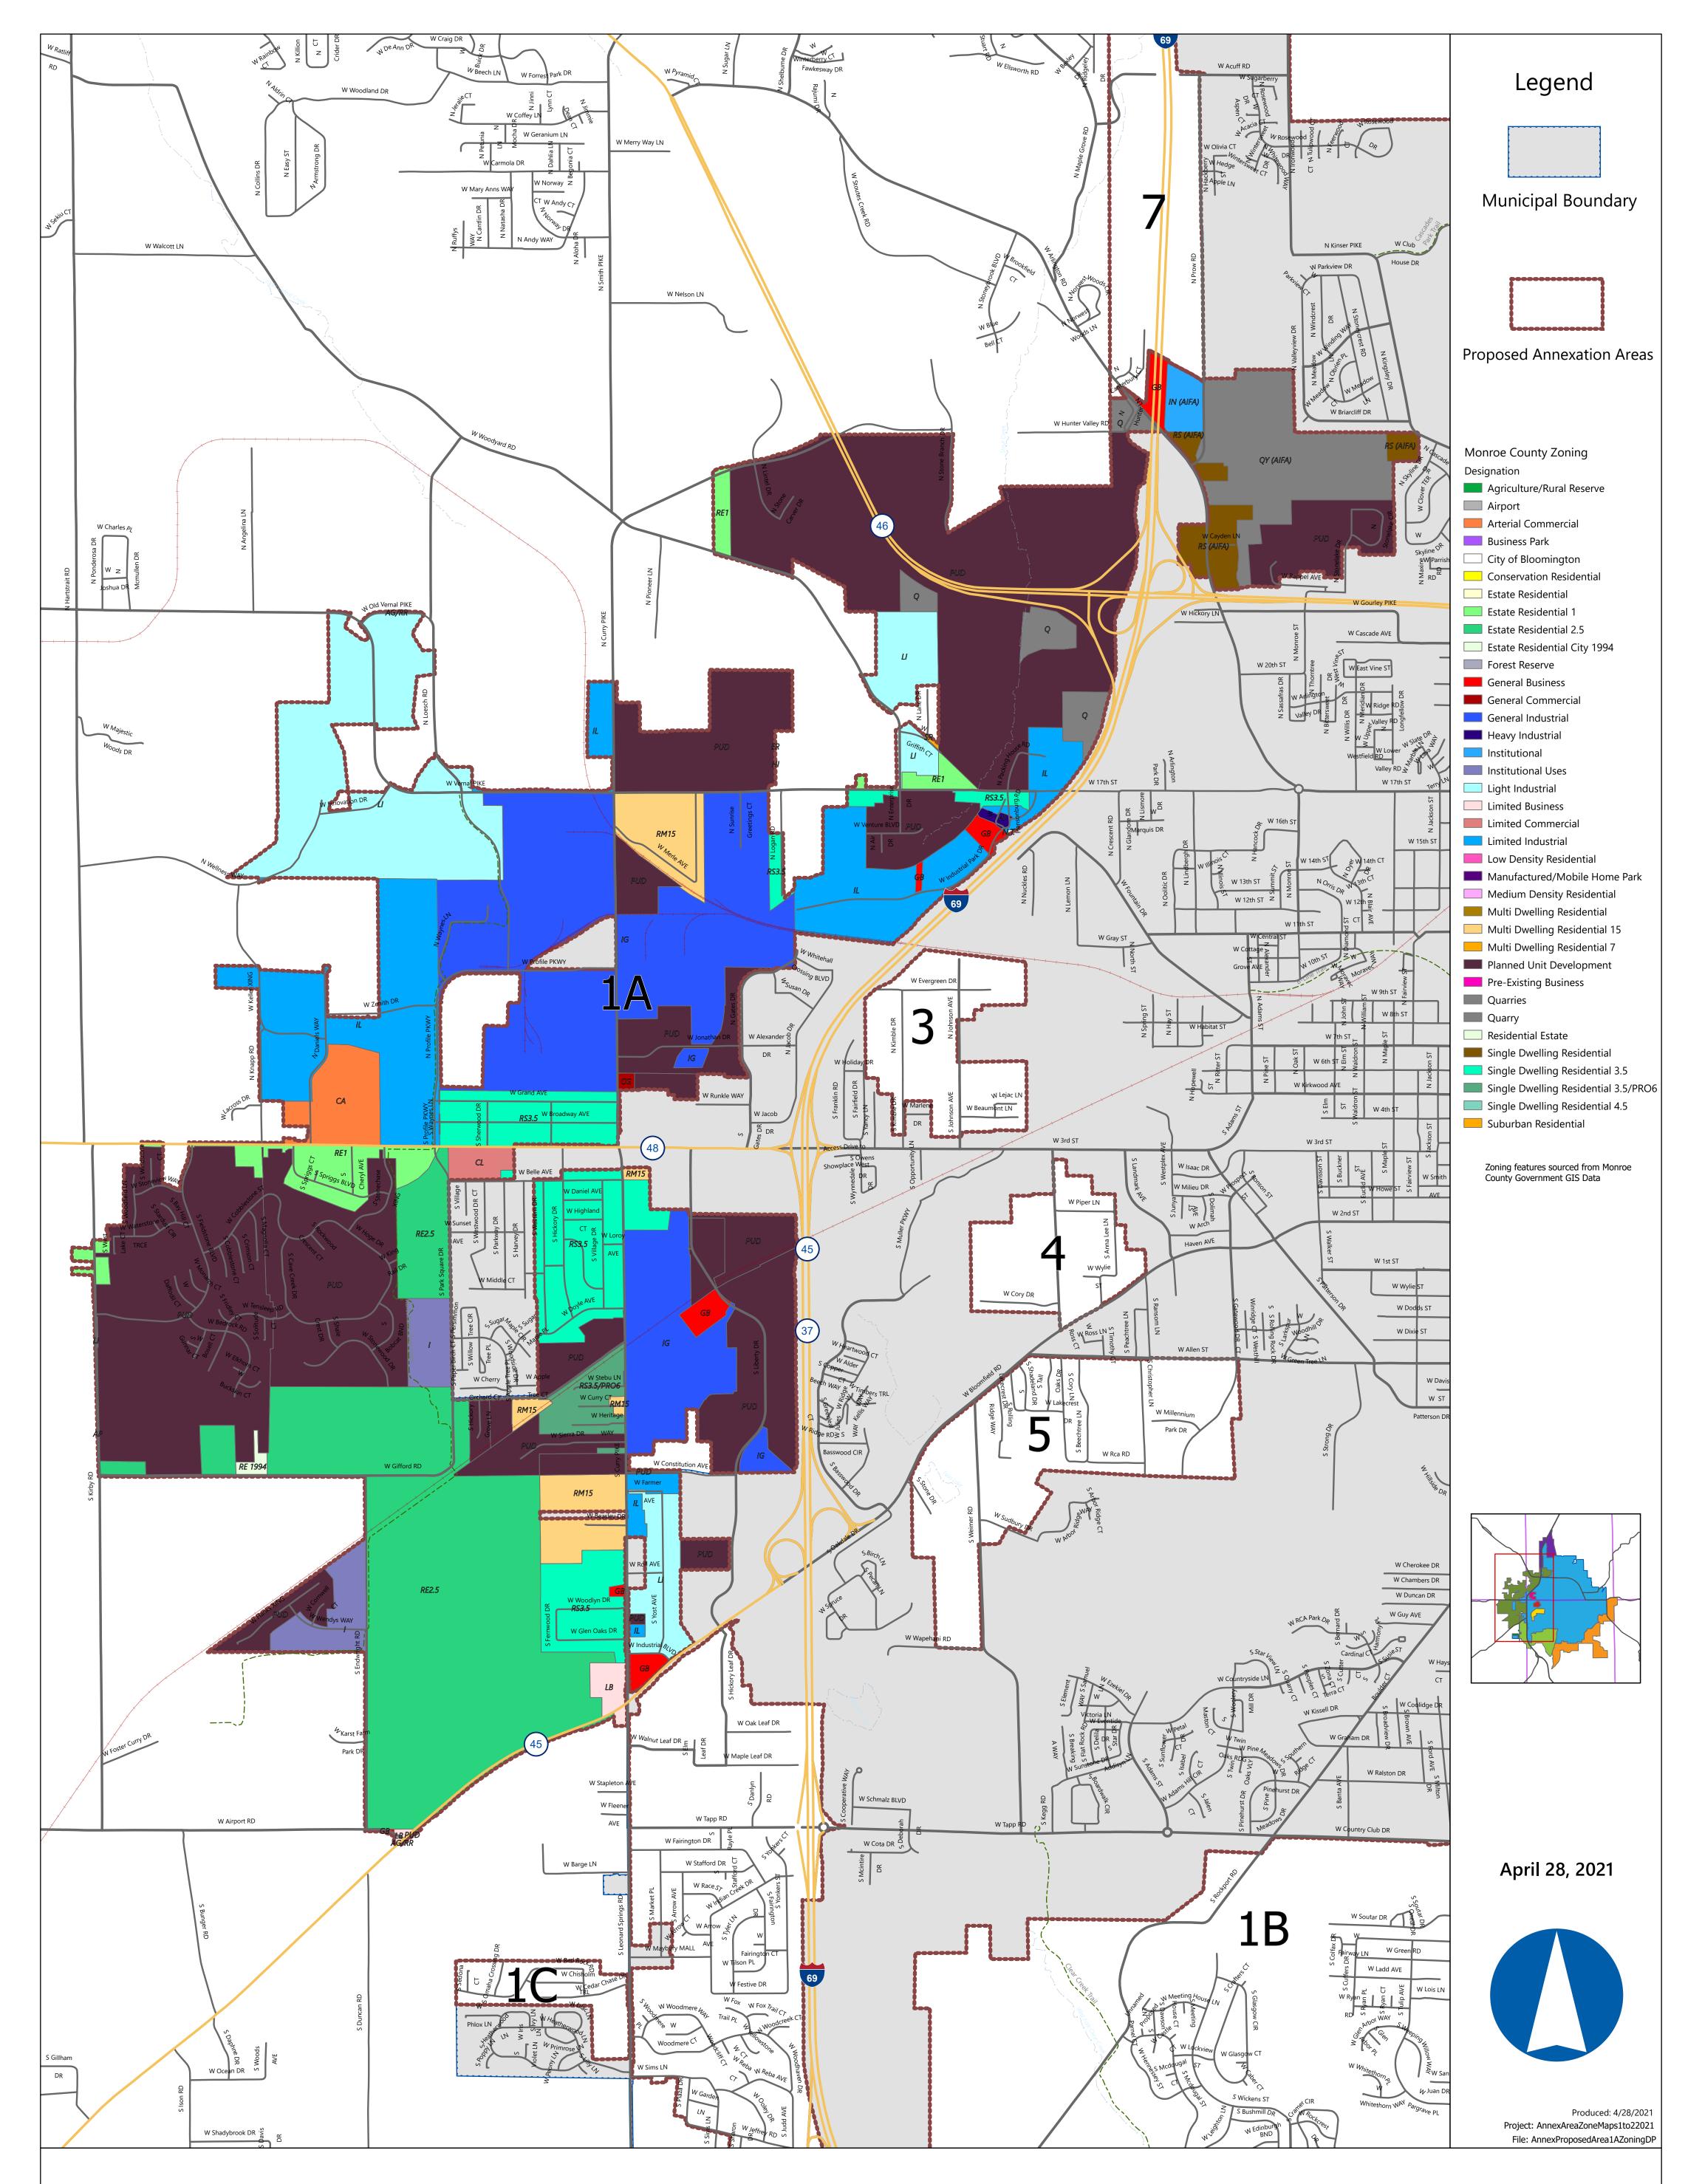

# **Proposed Annexation Areas**

Area 1A - South-West Bloomington (A)

This map was produced by the City of Bloomington GIS, for use by the City and general public as map information. The planimetric information is based on aerial orthoimagery flown in March 2016. Supplemental updates are made from development drawings,

plats, and other sources. The accuracy of information contained in this document is based on National Mapping Standards, however it is NOT warranted.

The Corporation boundary reflects annexations effective as of the print date on this map.

#### **ANNEXATION STUDY AREA 1A (2017) EXHIBIT**

A part of Sections 20, 29, 30 and 31, Township 9 North, Range 1 West, Sections 25, 26, 35 and 36, Township 9 North, Range 2 West, Sections 1, 2, 3, 11, 12 and 14, Township 8 North, Range 2 West, Monroe County, Indiana