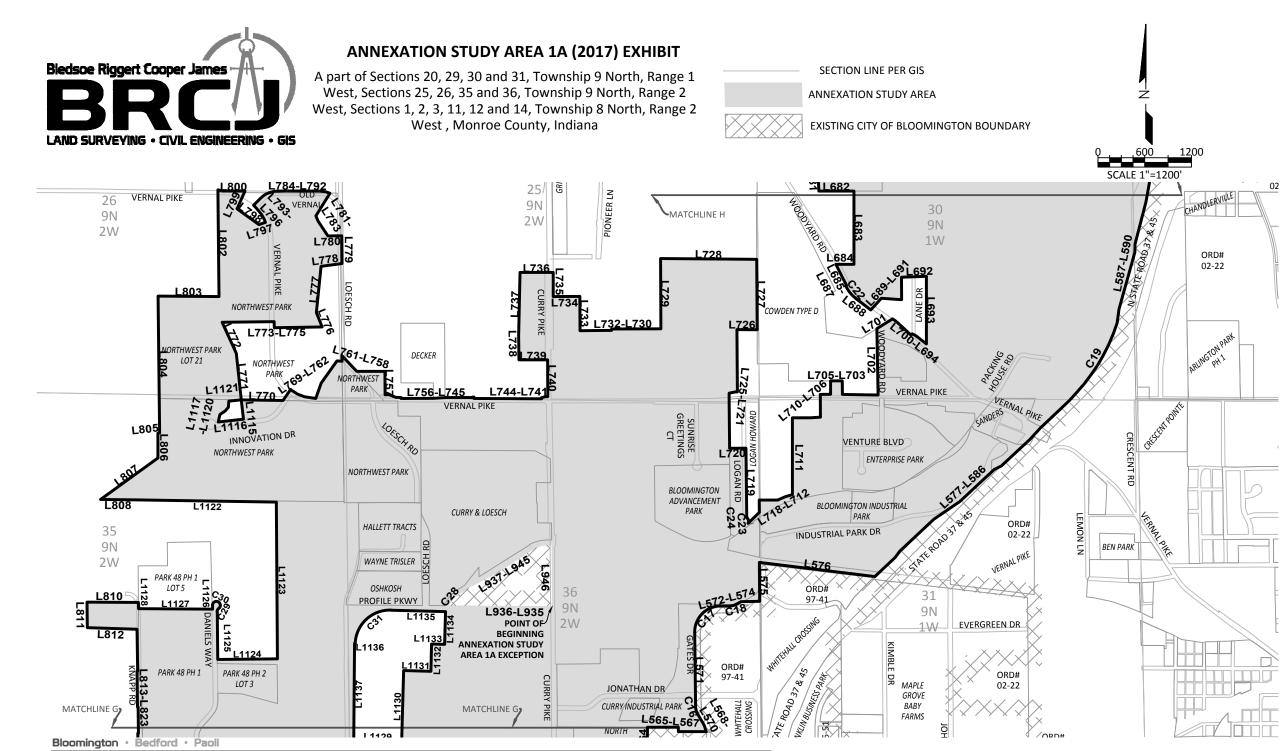

#### **ANNEXATION STUDY AREA 1A (2017) EXHIBIT**

A part of Sections 20, 29, 30 and 31, Township 9 North, Range 1 West, Sections 25, 26, 35 and 36, Township 9 North, Range 2 West, Sections 1, 2, 3, 11, 12 and 14, Township 8 North, Range 2 West, Monroe County, Indiana