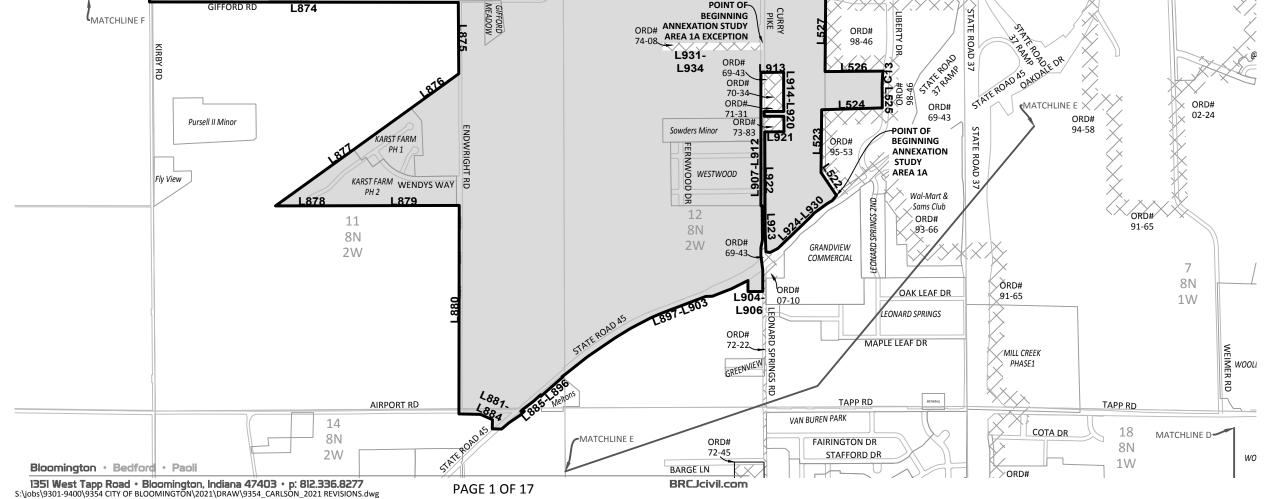

#### **ANNEXATION STUDY AREA 1A (2017) EXHIBIT**

A part of Sections 20, 29, 30 and 31, Township 9 North, Range 1 West, Sections 25, 26, 35 and 36, Township 9 North, Range 2 West, Sections 1, 2, 3, 11, 12 and 14, Township 8 North, Range 2 West, Monroe County, Indiana