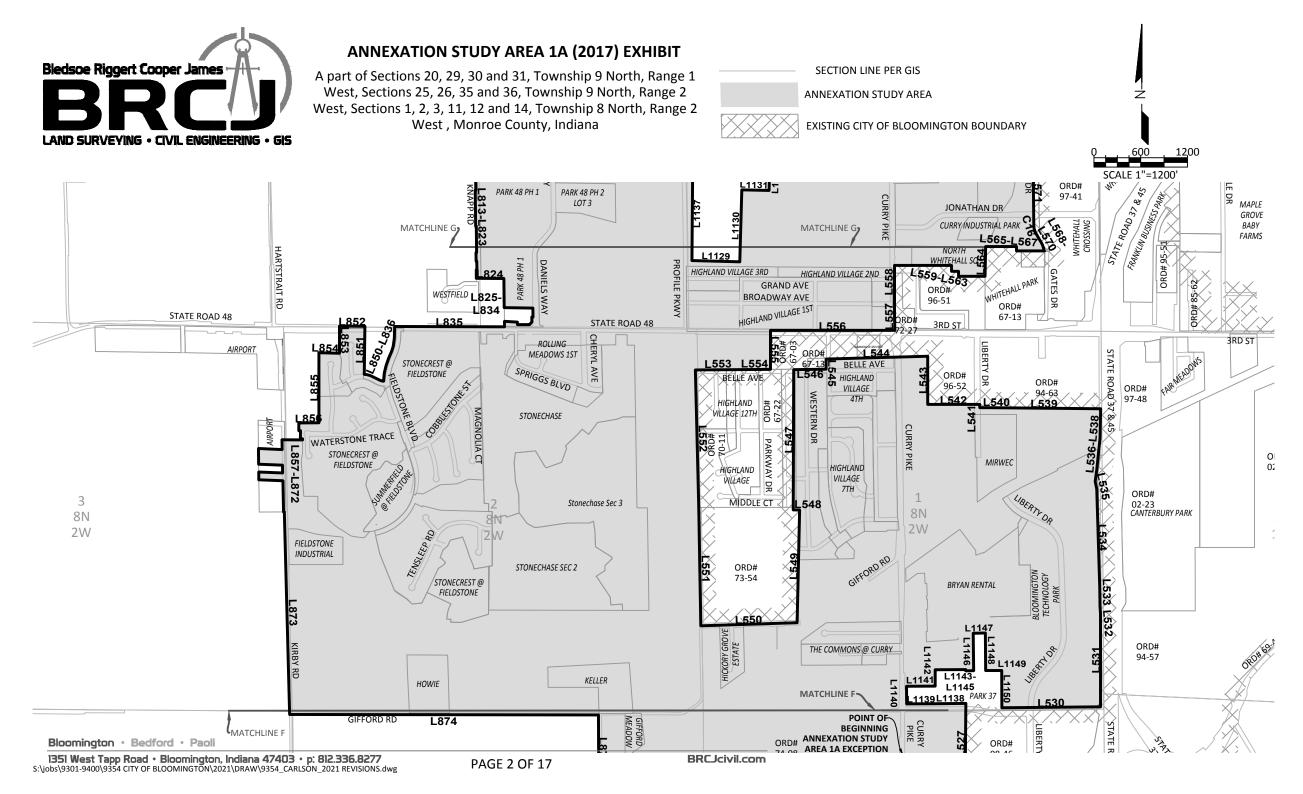

#### **ANNEXATION STUDY AREA 1A (2017) EXHIBIT**

A part of Sections 20, 29, 30 and 31, Township 9 North, Range 1 West, Sections 25, 26, 35 and 36, Township 9 North, Range 2 West, Sections 1, 2, 3, 11, 12 and 14, Township 8 North, Range 2 West, Monroe County, Indiana