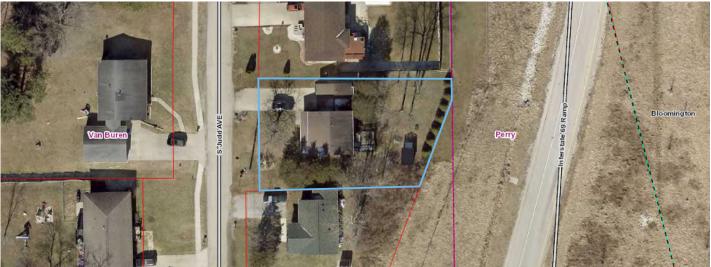

# Overlay by Landuse and Soil

| PIN 18<br>Total Acreage<br>Total Adj. Acreage | 53-09-13-410-002.000-015<br>0.245<br>0.213 |                           |             |              |
|-----------------------------------------------|--------------------------------------------|---------------------------|-------------|--------------|
| Soil Type                                     | Land Use Code                              | Land Type                 | GIS Acreage | Adj. Acreage |
| Cb                                            | 5                                          | Non-tillable Land         | 0.153       | 0.133        |
| Crc                                           | 5                                          | Non-tillable Land         | 0.091       | 0.080        |
| Cb                                            | 82                                         | Agric Support-public Road | 0.000       | 0.000        |

### Overlay by Landuse

| PIN 18             | 53-09-13-410-002.000-015  |             |              |
|--------------------|---------------------------|-------------|--------------|
| Total Acreage      | 0.245                     |             |              |
| Total Adj. Acreage | 0.213                     |             |              |
| Land Use Code      | Land Type                 | GIS Acreage | Adj. Acreage |
| 5                  | Non-tillable Land         | 0.245       | 0.213        |
| 82                 | Agric Support-public Road | 0.000       | 0.000        |
| Unk                |                           | 0.000       | 0.000        |