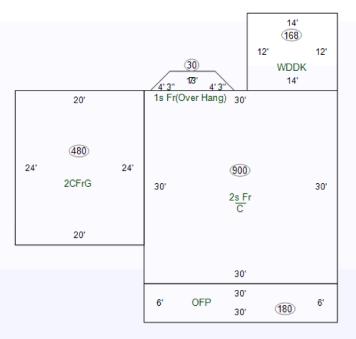

# Exterior Features

-

| Exterior Feature  | Size/Area |
|-------------------|-----------|
| Porch, Open Frame | 180       |
| Wood Deck         | 168       |

#### Special Features

| Description         |        |           | Size/Area         |                |       |  |
|---------------------|--------|-----------|-------------------|----------------|-------|--|
| Summary of Improv   | ements |           |                   |                |       |  |
| Buildings           | Grade  | Condition | Construction Year | Effective Year | Area  |  |
| Single-family R 01  | С      | А         | 1996              | 1996           | 1,830 |  |
| Single-Family R 01  |        |           |                   |                |       |  |
| Accommodations      |        |           |                   |                |       |  |
| Bed Rooms           | 3      |           |                   |                |       |  |
| Finished Rooms      | 5      |           |                   |                |       |  |
| Plumbing            |        |           |                   |                |       |  |
| Fu <b>ll</b> Baths  | 2      |           |                   |                |       |  |
| Full Baths Fixtures | 6      |           |                   |                |       |  |
| Half Baths          | 1      |           |                   |                |       |  |
| Half Baths Fixtures | 2      |           |                   |                |       |  |
| Kitchen Sinks       | 1      |           |                   |                |       |  |

#### Other Residential Dwelling

| Fireplaces1Attached Garages480 | Heat Type        | Central Warm Air |  |  |
|--------------------------------|------------------|------------------|--|--|
| Attached Garages 480           | Fireplaces       | 1                |  |  |
|                                | Attached Garages | 480              |  |  |

#### Floors

| Floor | Construction | Base | Finished |
|-------|--------------|------|----------|
| 1     | Wood Frame   | 930  | 930      |
| 2     | Wood Frame   | 900  | 900      |
| С     |              | 900  |          |